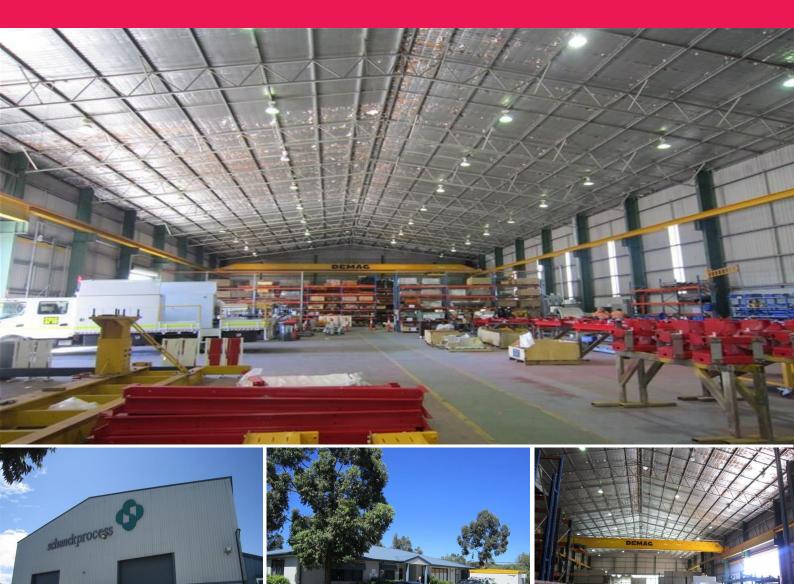

## **DESIGNED FOR HEAVY LIFTING**

This super industrial facility features 2 x 25 tonne overhead cranes & extensive offices as well as a serious workshop facility and yard area.

Ideally located in Thornton with easy access to transport infrastructure, the facility features multiple roller doors for ease of access plus an extensive air conditioned office complex.

Warehouse 2184m2 Office 325m2

With the option of some on site Atco site buildings.

The total site area is 6,922m2.

Industrial FOR LEASE

2509sqm

Alan Tonks 0474 744 422 alan@alantonks.com.au