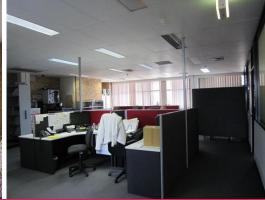

## **QUALITY OFFICES WITH PARKING**

Located on the first floor this well presented office space is opposite Maitland Police Station. The tenancy includes staff car parking on site.

Features include:

- \* Two large private offices
- \* Good sized boardroom
- \* Open plan office areas
- \* Outdoor deck for staff breaks
- \* Great kitchen and lunchroom
- \* Six (6) onsite car parks.