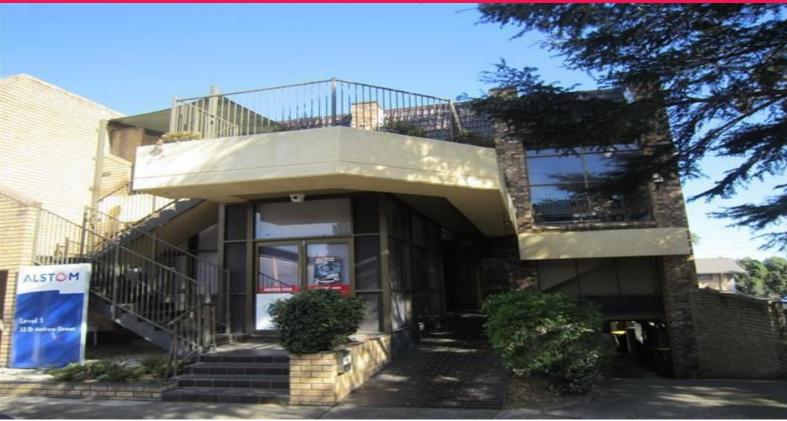

## Raine&Horne. Commercial

Suite 1/32 St Andrews Lane, Maitland NSW 2320

## **QUALITY OFFICES WITH PARKING**

Located on the first floor this well presented office space is opposite Maitland Police Station. The tenancy includes staff car parking on site.

Features include:

- \* Two large private offices
- \* Good sized boardroom
- \* Open plan office areas
- \* Outdoor deck for staff breaks
- \* Great kitchen and lunchroom
- \* Six (6) onsite car parks.