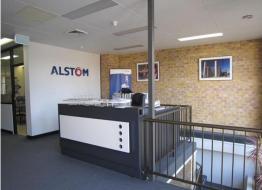

## **QUALITY OFFICES WITH PARKING**

Located on the first floor this well presented office space is opposite Maitland Police Station. The tenancy includes staff car parking on site.

Features include:

- \* Two large private offices
- \* Good sized boardroom
- \* Open plan office areas
- \* Outdoor deck for staff breaks
- \* Great kitchen and lunchroom
- \* Six (6) onsite car parks.