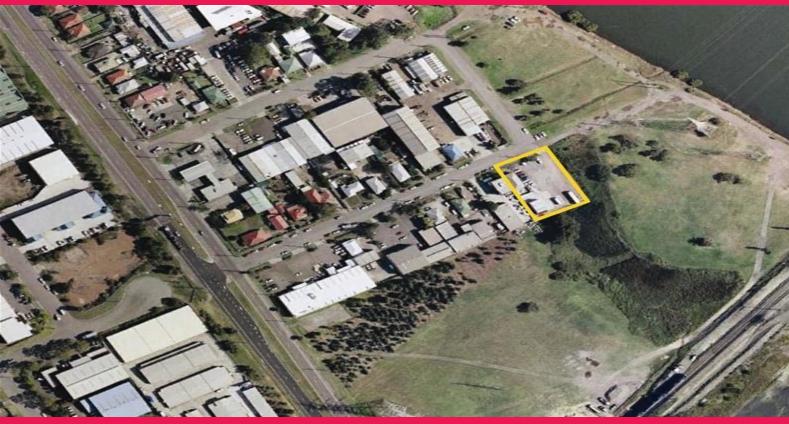

## Yard - House - Shed

Situated on the Riverside of the Pacific Highway in Sandgate this property offers ease of access to the city and industry. It's key features are:

- \* Industrial 4(a) Urban Services zoning
- \* Previously used as a bus and transport depot
- \* Full security fencing around the perimeter
- \* Level hardstand yard
- \* (2) bedroom house Small service shed

This is a rare property in the older better located industrial suburbs, especially when it provides the ability to live and work in the one location. Bidding expected from the low \$300,000's

AUCTION: Wednesday10.30am - 10th March 2010 Noahs on the Beach - Newcastle Industrial FOR SALE