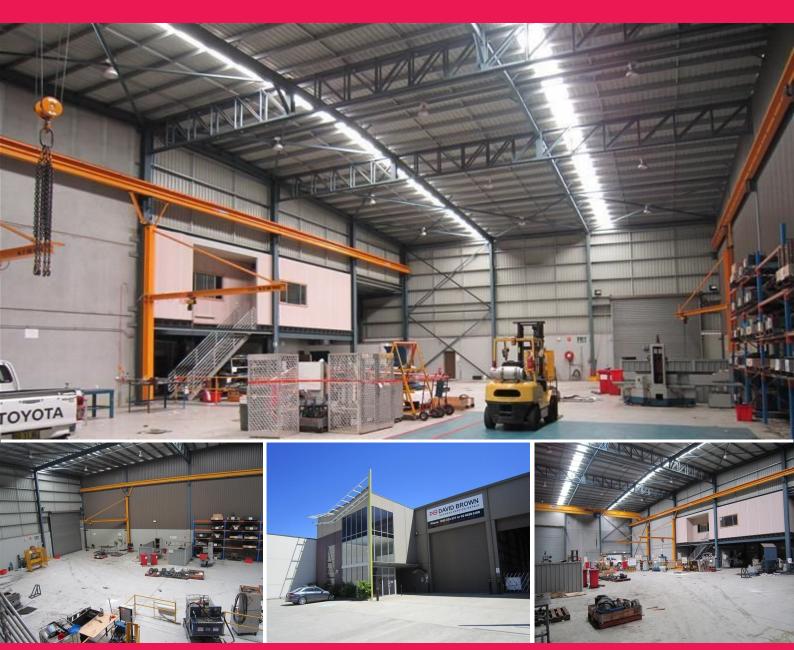

## TOP CLASS ENGINEERING WORKSHOP

For those operators looking for a building that has been designed with engineering in mind, take a look at this opportunity!

Located at the end of the M1 Motorway to Sydney is this engineering workshop featuring:

- \* 1,027m2 workshop with cranes
- \* 11m eave clearance
- \* 7.5m roller door access
- \* (1) x 12.5 tonne O/H Crane
- \* 172m2 of Offices & Reception
- \* Excellent employee amenities

This has to be one of t