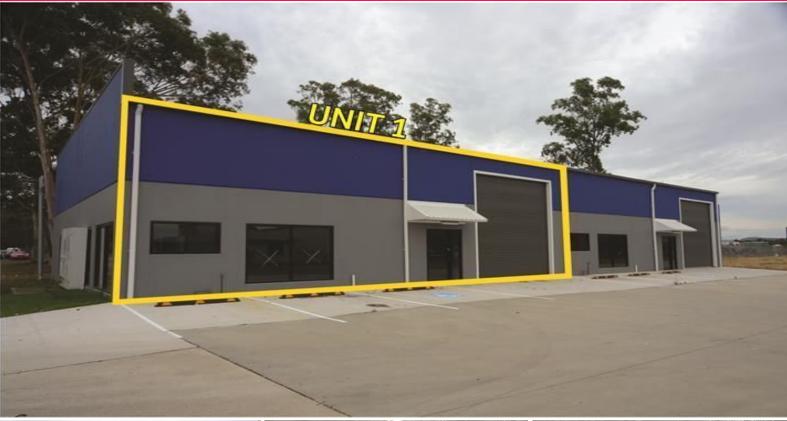

## (unit 1 & 1a)/11 Kyle Street, Rutherford NSW 2320

## **BUY ONE OR BOTH**

Two tilt panel industrial units available to purchase individually or as one. The two units are located just off the New England Highway & each unit offers:

- \* Total floor area of 220m2
- \* High clearance roller door access
- \* Glazed commercial shopfront entrances
- \* Allocated onsite car parking
- \* Front unit to the street of a strata complex.

Individually priced at \$239,000 + GST or purchase both at a discounted price of \$450,000 + GST.

Industrial units of thi

Industrial FOR SALE

220sqm

Raine&Horne. Commercial

**Paul Tilden** 

0425 302 772 paul@rhplus.com.au