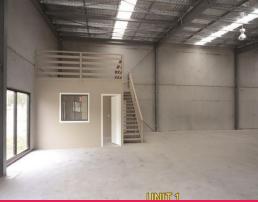

## **BUY ONE OR BOTH**

Two tilt panel industrial units available to purchase individually or as one. The two units are located just off the New England Highway & each unit offers:

- \* Total floor area of 220m2
- \* High clearance roller door access
- \* Glazed commercial shopfront entrances
- \* Allocated onsite car parking
- \* Front unit to the street of a strata complex.

Individually priced at \$239,000 + GST or purchase both at a discounted price of \$450,000 + GST.

Industrial units of thi

Industrial FOR SALE

220sqm

Raine&Horne. Commercial

**Paul Tilden** 

0425 302 772 paul@rhplus.com.au