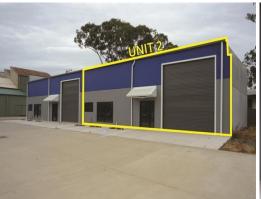

## (unit 1 & 1a)/11 Kyle Street, Rutherford NSW 2320

## **BUY ONE OR BOTH**

Two tilt panel industrial units available to purchase individually or as one. The two units are located just off the New England Highway & each unit offers:

- \* Total floor area of 220m2
- \* High clearance roller door access
- \* Glazed commercial shopfront entrances
- \* Allocated onsite car parking
- \* Front unit to the street of a strata complex.

Individually priced at \$239,000 + GST or purchase both at a discounted price of \$450,000 + GST.

Industrial units of thi

Industrial FOR SALE

220sqm

Raine&Horne. Commercial

**Paul Tilden** 

0425 302 772 paul@rhplus.com.au