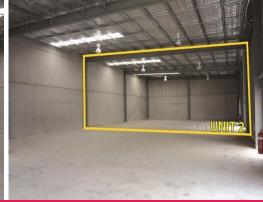

## **BUY ONE OR BOTH**

Two tilt panel industrial units available to purchase individually or as one. The two units are located just off the New England Highway & each unit offers:

- \* Total floor area of 220m2
- \* High clearance roller door access
- \* Glazed commercial shopfront entrances
- \* Allocated onsite car parking
- \* Front unit to the street of a strata complex.

Individually priced at \$239,000 + GST or purchase both at a discounted price of \$450,000 + GST.

Industrial units of thi

Industrial FOR SALE

220sqm

Raine&Horne. Commercial

**Paul Tilden** 

0425 302 772 paul@rhplus.com.au