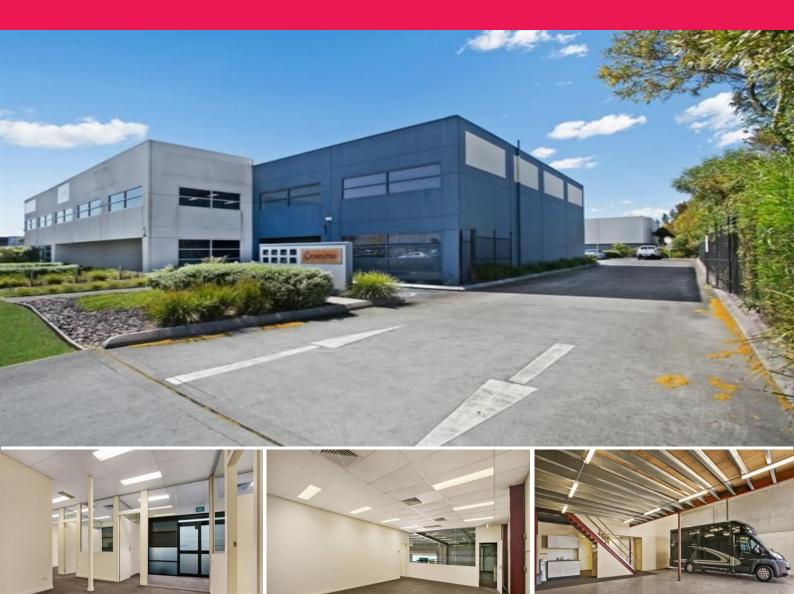

## Unit 1/2 Frost Drive, Mayfield West NSW 2304

## **50% OFF 1ST YEARS RENT**

Perfect property for those companies looking for offices with a small component of warehouse storage in an area convenient to Newcastle's CBD, Port & Airport.

This property has more office space than warehousing and is sure to suit a multitude of commercial uses.

## Features include:

- \* Neat & tidy offices of approximately 214m2
- \* 168m2 (approx) of warehouse & mezzanine storage
- \* Data cabling & ducted air throughout
- \* Excellent employee amenities
- \* 5m automatic roller door access
- \* 5 Allocated onsite parking spaces.

The office includes both open plan and partitioned

Industrial FOR SALE

382sqm

Paul Tilden 0425 302 772 paul@rhplus.com.au