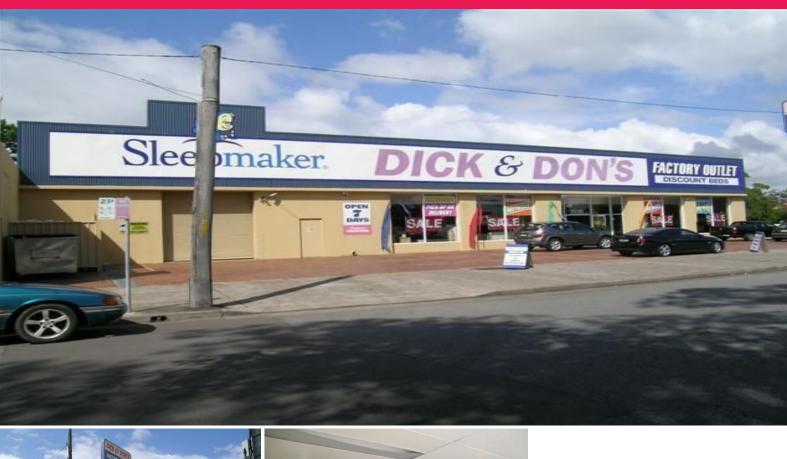

## **Busiest Corner in Newcastle**

This is only the second time in (20) years that this building has been available for lease. Located on the corner of Stewart Avenue, Parry Street and King Street it is high profile position, yet with easy off-street parking and loading facilities.

The showroom is fully carpeted with suspended ceiling, air-conditioning with a broad glass street frontage. This area can be easily converted to office space with 12 car parks at the front door and Market Town Shopping Centre only (1) minutes walk.

The warehouse has high roller door access, high internal clearance and is constructed of brick providing high quality security.

The current tenants lease expires on 31/03/2009 and they already indicated they are moving to new premises.