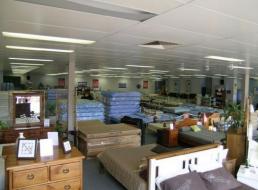

The showroom is fully carpeted with suspended ceiling, air-conditioning with a broad glass street frontage. This area can be easily converted to office space with 12 car parks at the front door and Market Town Shopping Centre only (1) minutes walk.