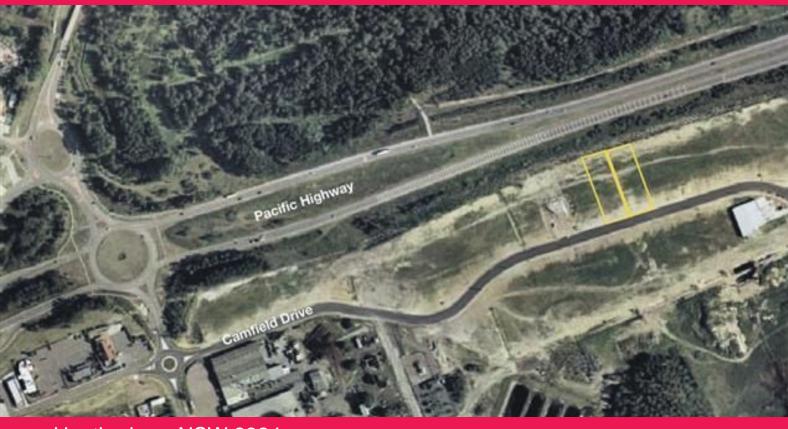

## **REDUCED - LEVEL LAND**

 $^{\star}$  Camfield Drive runs parallel to the Pacific Highway (Raymond Terrace By-Pass) just 10mins west of Newcastle Airport and 5mins to the town of Raymond Terrace.

 $^{\star}$  The land is level, fully serviced backing onto the Highway and offering massive signage opportunities.

 $^{\star}$  This land is one of the few industrial areas that readily access Newcastle Airport and the massive Williamtown Airbase.

\* Zoned: 4(a) Industrial General

\* Area: 3,703m2 approx

Development FOR SALE