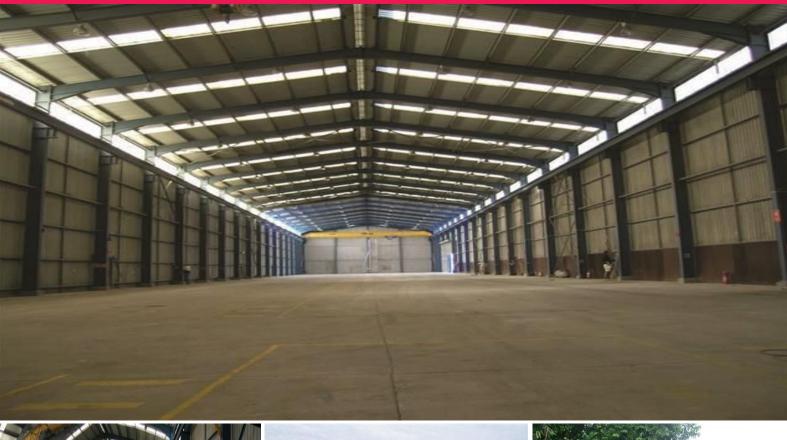

## **3-Craned Workshop**

Situated in a 24/7 industrial environment with easy access to the Pacific Highway and the Sydney Freeway, this big bayed workshop has:

- \* (2) x (10) tonne overhead cranes
- \* (1) x (16) tonne overhead crane
- \* (9) metres clearance under hook
- \* Large power supply
- \* Plush and separate 212m2 office block
- \* Concrete carpark
- \* Ability to handle long loads
- \* Workshop area: 2985m2

The current tenant has vacated with (2) years remaining and they are seeking a tenant to replace them, however th

Industrial FOR LEASE

3197sqm