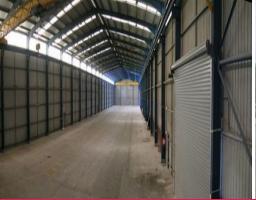

## **3-Craned Workshop**

Situated in a 24/7 industrial environment with easy access to the Pacific Highway and the Sydney Freeway, this big bayed workshop has:

- \* (2) x (10) tonne overhead cranes
- \* (1) x (16) tonne overhead crane
- \* (9) metres clearance under hook
- \* Large power supply
- \* Plush and separate 212m2 office block
- \* Concrete carpark
- \* Ability to handle long loads
- \* Workshop area: 2985m2

The current tenant has vacated with (2) years remaining and they are seeking a tenant to replace them, however th

Industrial FOR LEASE

3197sqm