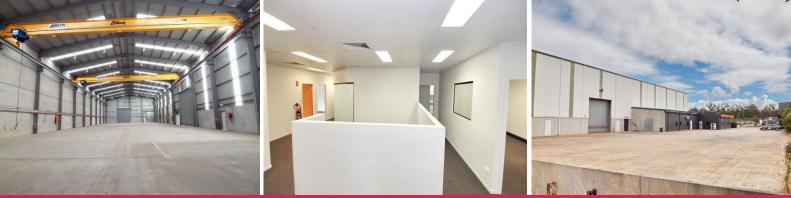

- \* Within a 24/7 industrial workzone
- \* (400)amps per phase power
- \* (2) x (12.5) tonne overhead cranes with (9.5) metres under hook
- $^{\ast}$  Highly functional work flow with roller door access that enables the movement of long loads
- \* High quality modern office with (28) on-site car parks
- \* (900) metres of hardstand yard space

This is an exceptional facility because it was designed by an experienced owner-occupier for his own use and now

Industrial FOR SALE

1975sqm

Steve Dick 0425 302 771 steve@rhplus.com.au