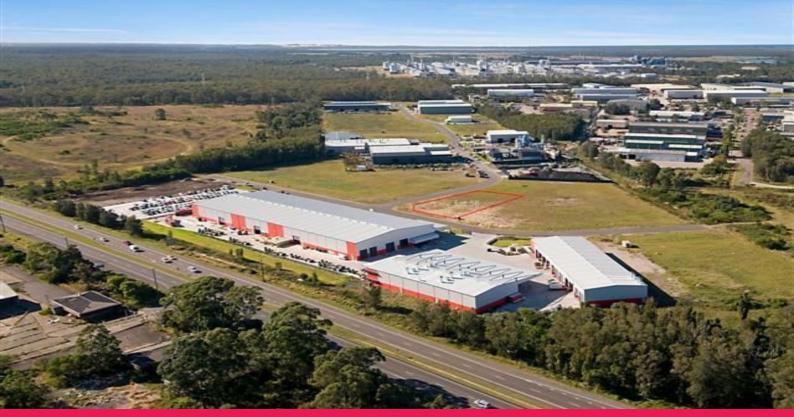

## , Tomago NSW 2322

## **Hunter Industrial Park**

Location, location, location - this industrial estate is located (15) mins from the Port of Newcastle, (5) mins from the Sydney Freeway and only (2) mins from the junction of the new New England and Pacific Highways and only (10) mins from the Newcastle Airport.

This Estate is experiencing unprecidented activity with the construction of the massive Volgren Manufacturing Facility as well a number of other private buildings.

With only (11) lots of the (49) remaining the chance to locate in this 24/7 Manufacturing and Transport location is disappearing.

This lot has the ability to be consolidated with a number of smaller lots to generate an area of 15,511m2.

Development FOR SALE

4071sqm

Steve Dick 0425 302 771 steve@rhplus.com.au