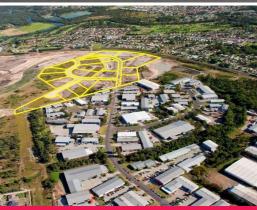

## **Cardiff Central Industrial Estate**

Available for the first time is the industrial land on the Munibung Road extension. To be known as "Cardiff Central" these (21) Lots represent the first release of industrial land in the Cardiff area for over (15) years.

- Fully serviced land
- (9) blocks with Munibung Road frontage
- Zoning: 4(2) General Industrial

This is the start of the Bunderra Community which will be a fully integrated suburb - with it's own residential, commercial and of course industrial Precincts.