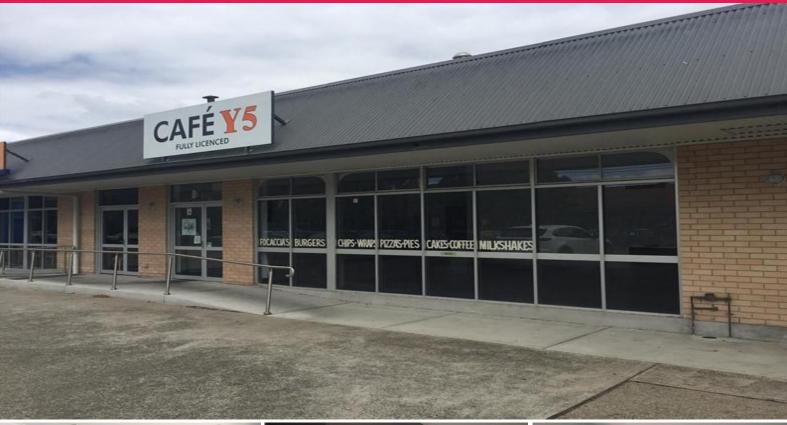

## (tegancy 2)/127-129 Lambton Road, Broadmeadow NSW

## Restaurants/Cafes

Building Area: 99m2

Situated on busy Lambton Road - close to McDonalds & Hungry Jacks the old Anchors Restaurant is undergoing a massive makeover which will create:

(4) x 100m2 fullly approved food premises
All with individual amenties
Drive-in and drive-out car park
Broad visibility to one of Newcastle's busiest roads
(17) on-site car parks
All with greasetrap and floor wastes

We are seeking to create a one-stop shop that caters for different food styles including sandwich bar, cafe, patisserie, pizza, Asian and Indian. Only one of each style will be permitted - so fir

Retail