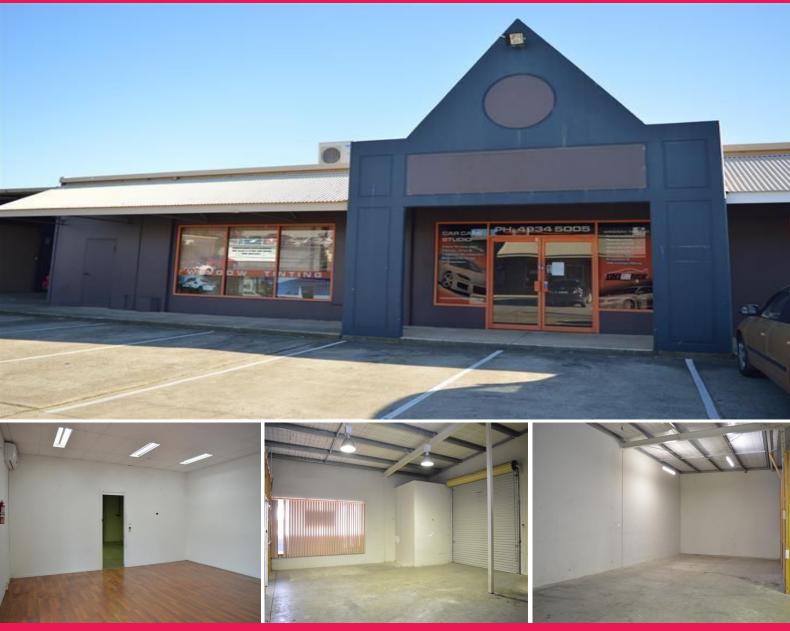

## **Retail Shop with Warehouse**

This modern space has a unique setup that offers a shop front/reception area combined with a warehouse with rollder door access. A great setup offering:

Air conditioned office/retail area Storage warehouse area Side roller door for receiving and dispatch of goods Undercover carport Customer car parking

This is a recognisable complex with surrounding businesses such as the RTA,  ${\sf GIO}$ ,  ${\sf The \ Salvo's}$  and  ${\sf Elders}$ .

Retail FOR LEASE

192sqm

Raine&Horne. Commercial