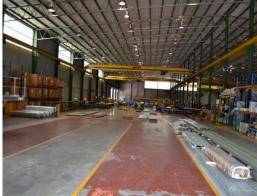

Stramit Corporation Limited - a blue chip tenant (5) year lease (Expiring December 2016)
Building Area: Has a 7% office component
Land Area: 16,260m2 approx.

(4) Overhead cranes

Net Rent: \$428,696pa + Outgoings + GST