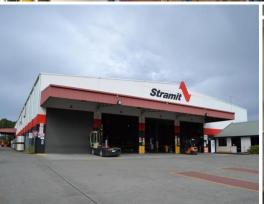

Stramit Corporation Limited - a blue chip tenant (5) year lease (Expiring December 2016)
Building Area: Has a 7% office component
Land Area: 16,260m2 approx.

(4) Overhead cranes

Net Rent: \$428,696pa + Outgoings + GST

Industrial FOR SALE

4365sqm

Raine&Horne. Commercial

**Steve Dick** 

0425 302 771 steve@rhplus.com.au **Alan Tonks** 

0474 744 422 alan@alantonks.com.au