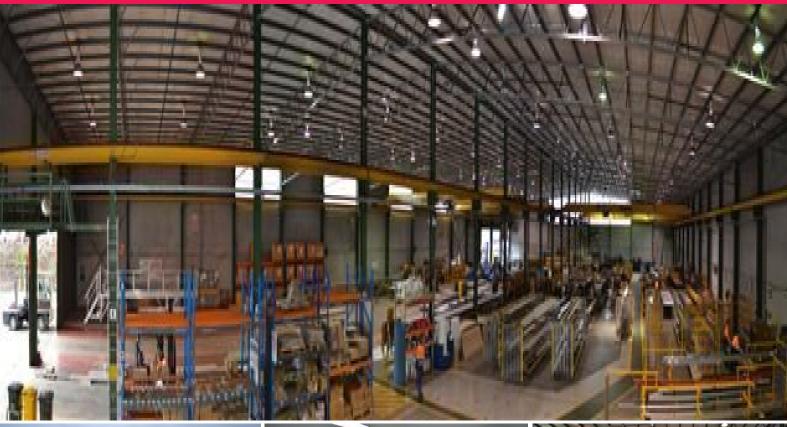

Stramit Corporation Limited - a blue chip tenant (5) year lease (Expiring December 2016)
Building Area: Has a 7% office component
Land Area: 16,260m2 approx.

(4) Overhead cranes

Net Rent: \$428,696pa + Outgoings + GST