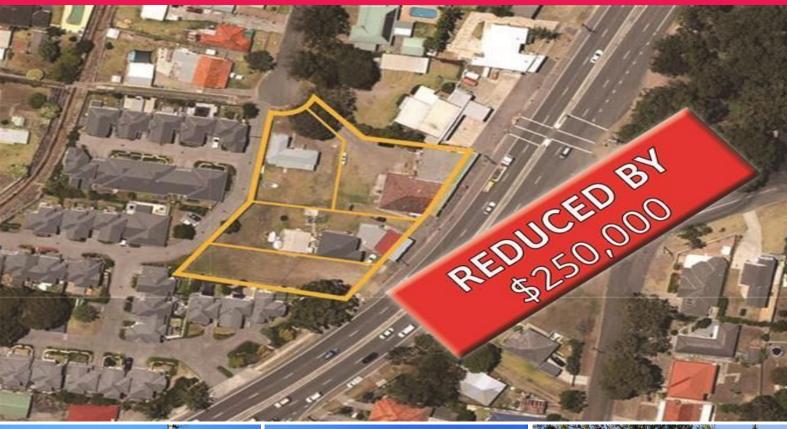

## 4 Shops - 1 Flat - 2 Houses on 4 Blocks

Gross Income: \$78,564pa (approx)

Total Land Area: 3,004m2 (approx)

With broad frontage to the Pacific Highway just north of the Belmont Shopping Strip this property will provide an income whilst awaiting DA Approval. Set on 3,004m2 (approx) of R(3) Medium Density Land these (4) Torrens Titled parcels also includes;

3004sqm

Raine&Horne, Commercial