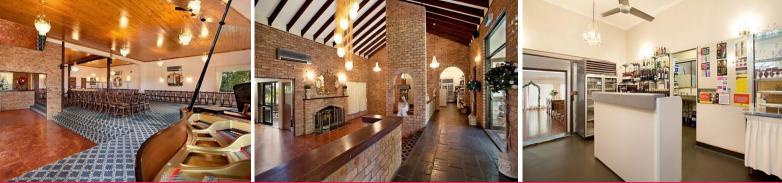

The property of 1.074 ha has Pacific Highway signage and exposure, dual access and plenty of parking.

The brick and tile function centre set back from the road has 3 bedrooms, open plan function area, bar, chapel room, office, full commercial kitchen and loads of storage plus much more. Detached is a one bedroom honeymoon suite with bathroom and also detached from the main building is a 4 car