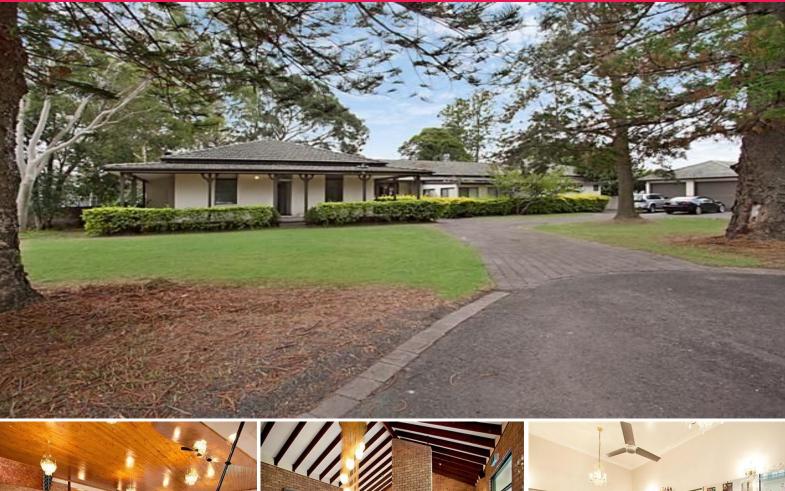

## FREEHOLD FUNCTION CENTRE

Heritage Gardens is a well known and historic wedding and corporate function centre located at 2279 Pacific Highway Heatherbrae.

The business/property is well positioned among several accommodation venues and recent developments. The Freehold property is being offered for sale with vacant possession.

The property of 1.074 ha has Pacific Highway signage and exposure, dual access and plenty of parking.

The brick and tile function centre set back from the road has 3 bedrooms, open plan function area, bar, chapel room, office, full commercial kitchen and loads of storage plus much more. Detached is a one bedroom honeymoon suite with bathroom and also detached from the main building is a 4 car