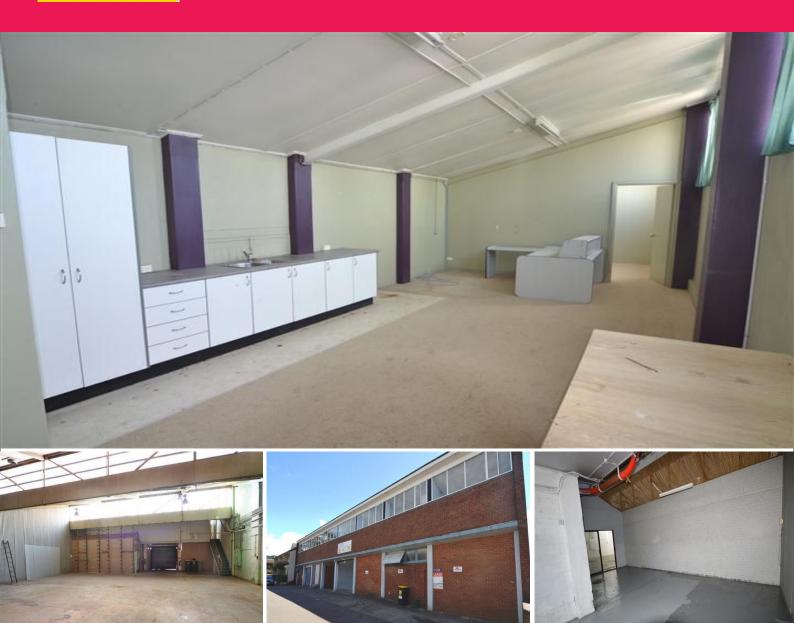

## **CITY SIDE WAREHOUSE**

You will have to be quick to secure this city-side Wickham warehouse as opportunities this close to Newcastle CBD are seldom available.

Features include:

- \* 365m2 (approx) Warehouse (with 2.5m roller door clearance)
- \* First floor office & kitchenette
- \* Separate storage & reception areas.

Located just one street back from Wickham Railway Station which is soon to become the terminal station for inbound trains.

Industrial FOR LEASE

414sqm

Raine&Horne. Commercial

**Jason Morris** 

0425 302 778 jason.morris@rhplus.com.au