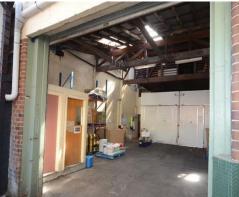

- \* Retail area approx. 180m2
- \* Warehouse area approx. 85m2
- \* Huge cool room
- \* Rear lane access with high clearance roller door.

Perfect for food retailers or as a similar use as the current operators being a supermarket/convenience store. Retail