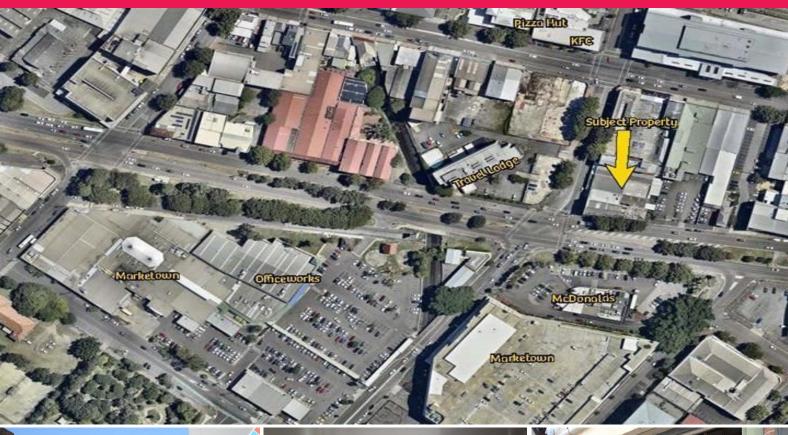

## Raine&Horne. Commercial

11 Steel Street, Newcastle West NSW 2302

## DA APPROVE FOOD PREMISES

Located close to Marketown Shopping centre & in between fast food giants McDonalds, Domino's and KFC, this well exposed property is passed by thousands daily.

Features include: