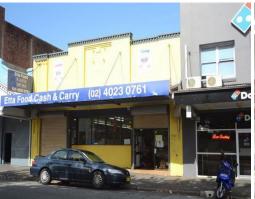

## DA APPROVE FOOD PREMISES

Located close to Marketown Shopping centre & in between fast food giants McDonalds, Domino's and KFC, this well exposed property is passed by thousands daily.

Features include:

- \* Retail area approx. 180m2
- \* Warehouse area approx. 85m2
- \* Huge cool room
- \* Rear lane access with high clearance roller door.

Perfect for food retailers or as a similar use as the current operators being a supermarket/convenience store. Retail