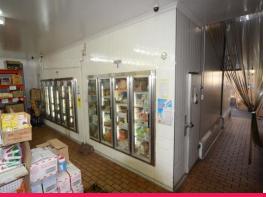

- \* Retail area approx. 180m2
- \* Warehouse area approx. 85m2
- \* Huge cool room
- \* Rear lane access with high clearance roller door.

Perfect for food retailers or as a similar use as the current operators being a supermarket/convenience store. Retail