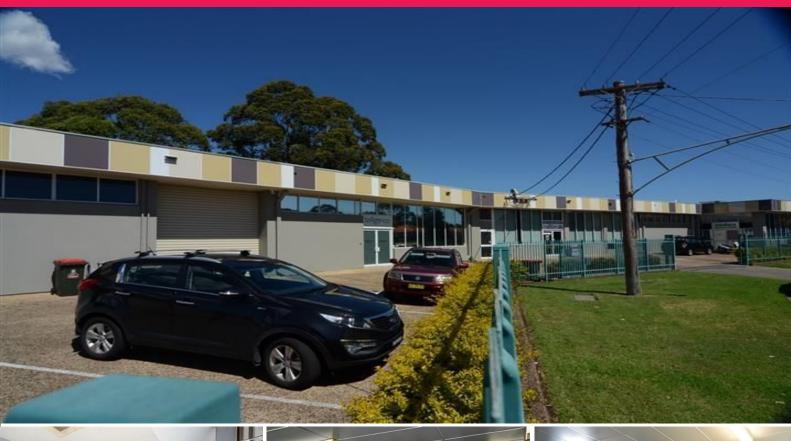

## MORE OFFICE THAN WAREHOUSE

Building Area: 229m2 (approx)

Situated in the Griffiths Trade Centre on the corner of Orlando, Griffiths and Crescent Road this space consists of an office with reception and meeting room along with an air-conditioned warehouse that has been converted into an open plan office area. It also includes:

(3) On-site car parks - as well as plenty of street parking Excellent natural light
Located in a freshly refurbished centre
Roller door can - can easily be reinstated if needed

Join other quality tenants in the new look and ever convenient Griff