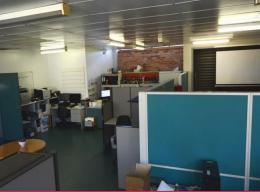

## MORE OFFICE THAN WAREHOUSE

Building Area: 229m2 (approx)

Situated in the Griffiths Trade Centre on the corner of Orlando, Griffiths and Crescent Road this space consists of an office with reception and meeting room along with an air-conditioned warehouse that has been converted into an open plan office area. It also includes: