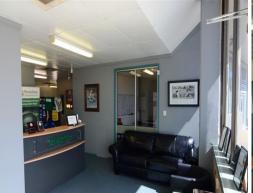

## MORE OFFICE THAN WAREHOUSE

Building Area: 229m2 (approx)

Situated in the Griffiths Trade Centre on the corner of Orlando, Griffiths and Crescent Road this space consists of an office with reception and meeting room along with an air-conditioned warehouse that has been converted into an open plan office area. It also includes: