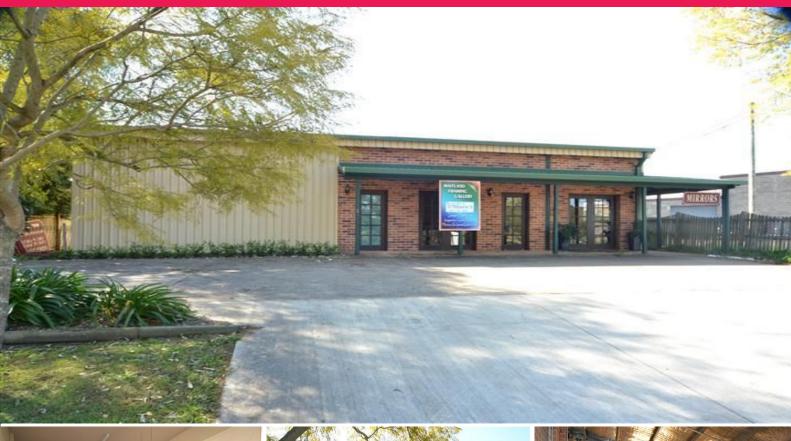

## **Showroom & Workshop for Lease**

An ideal property to showcase your business with this well presented stand-alone building closely located to the busy Melbourne Street business corridor. With:

Separate showroom, workshop or warehouse and office Air-conditioning and ceiling fans Zoned 6(b) Enterprise Corridor Suitable for many business uses Dual street frontage Roller door access to warehouse Off street customer parking

With dual street frontage and located in a business precinct, this property is sure to suit many businesses & is

Showrooms/bulky Goods FOR LEASE

177sqm