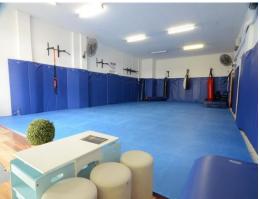

# OPEN PLAN RETAIL/OFFICE WITH ANNEX SPACE

Measuring at approximately 130m2, this property features an open plan configuration with an offset area suitable for use as change rooms, meeting room, additional storage and the like.

#### Features include:

- \* Internal amenities
- \* Offset office/storage/change room area
- \* Concrete floors
- \* High exposure locatio