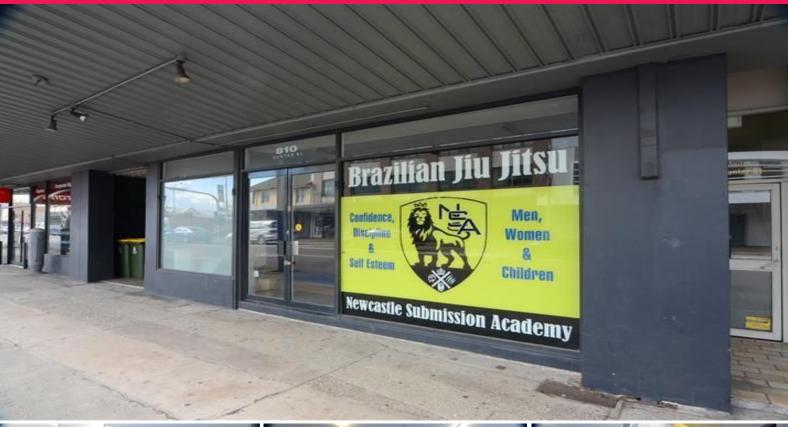

# OPEN PLAN RETAIL/OFFICE WITH ANNEX SPACE

Measuring at approximately 130m2, this property features an open plan configuration with an offset area suitable for use as change rooms, meeting room, additional storage and the like.

Positioned at one of Newcastle's busiest intersections, this property also provides high exposure in an area receiving much attention for revitalisation.

Retail

FOR LEASE

130sqm

#### Features include:

- \* Internal amenities
- \* Offset office/storage/change room area
- \* Concrete floors
- \* High exposure locatio