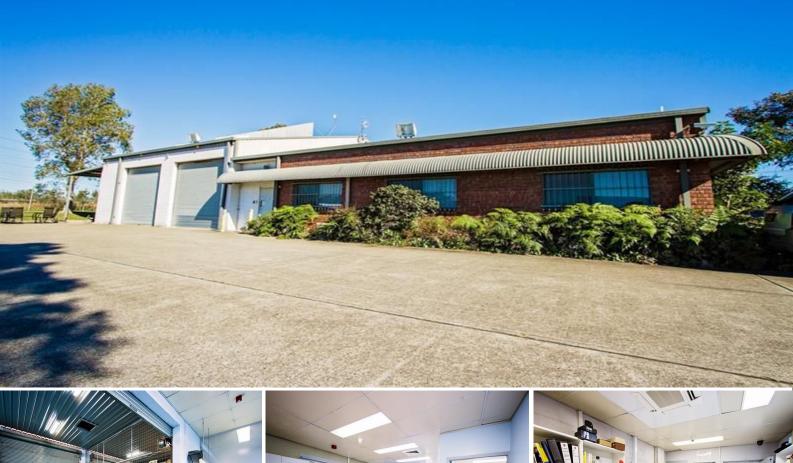

## Building Area: 400m2 (approx)

With a brand-new (5) year Lease commencing on settlement and \$72,000pa net income (approx) this already has to be one of the most secure investments in town but when you add all this:

The Tenant is a cash in-transit security company

The building - all 400m2 (approx) has been designed for absolute security The compound the building sits in is fully monitored and surrounded by security fencing

The Lease comes with bank as well as personal guarantees

This is a secure building with a secure tenant in the Security Industry but it has more - the building is situate

Industrial FOR SALE

400sqm

Steve Dick 0425 302 771 steve@rhplus.com.au