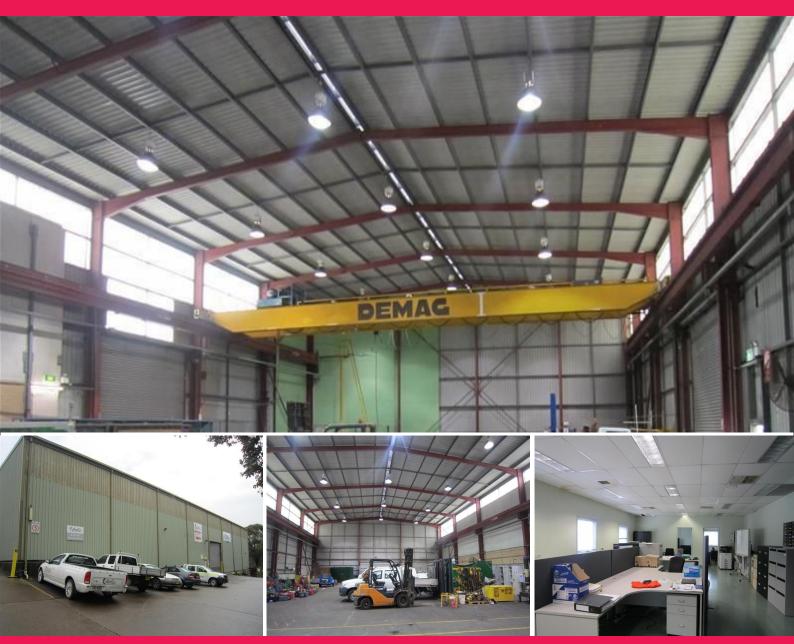

## PERFECT FOR HEAVY LIFTING

Located in the heart of Cardiff's Industrial Estate, this workshop is part of a 2 building complex with:

- \* 10 tonne Demag Overhead Crane (5.7m under Hook)
- \* Height to Eaves 8.5m
- \* 24 High bay lights
- \* Heavy duty power with 28 x 3 phase power outlets
- \* 15 x Car spaces at the front of the building

Workshop - (48.45m x 20.75m) - 988m2 approx.

Workshop office & amenities - 70m2 approx.

Main office - ducted ai

Industrial

FOR LEASE

1172sqm

Raine&Horne. Commercial

**Alan Tonks** 