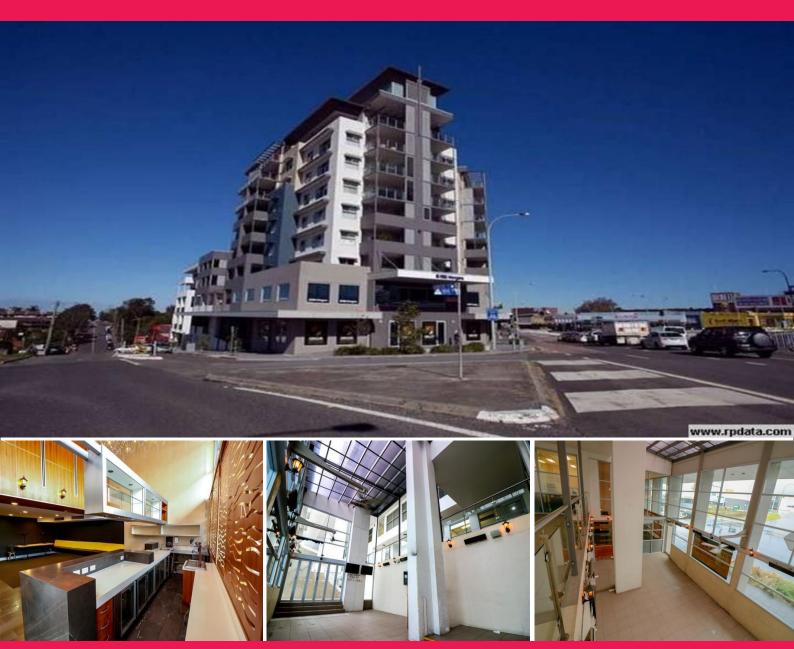

## **Investment Opportunity - 8.7% Net Return**

Fresh to the market, this modern restaurant premises forms part of the Landmark building and has a new (6)yr x (5)yr lease in place.

- \* Returning \$52,000 net p/a
- \* Fully licensed restaurant
- \* Includes all fixtures, fittings, plant & equipment
- \* (4) secure under cover car parks
- \* Tenant pays outgoings
- \* Massive depreciation benefits available.

Brilliant opportunity to acquire a secure investment in a building that is only 5 years old.

Charlestown has quickly become recognised as the CBD of Lake Macqurie with essential features including all major