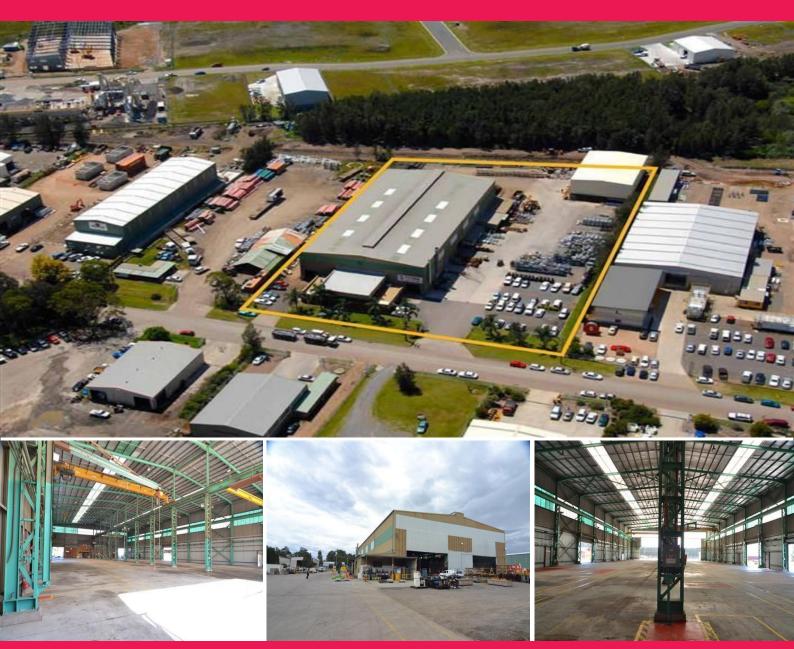

## **Heavy Duty Workshop**

Building Area: 4059m2 (approx)

Located in the 24/7 work environment of Tomago this heavy engineering facility, set on 12,560m2 of level hardstand industrial land, was designed as a fabrication and manufacturing facility which includes many features include:

High clearance
(2) bay workshop (2,914m2)
(3) overhead cranes (2 x 5t) (1 x 10t)
Numerous wall jib cranes
Reticulated power, gas and air-lines
Large door openings
Separate stores buildin

Industrial

FOR SALE