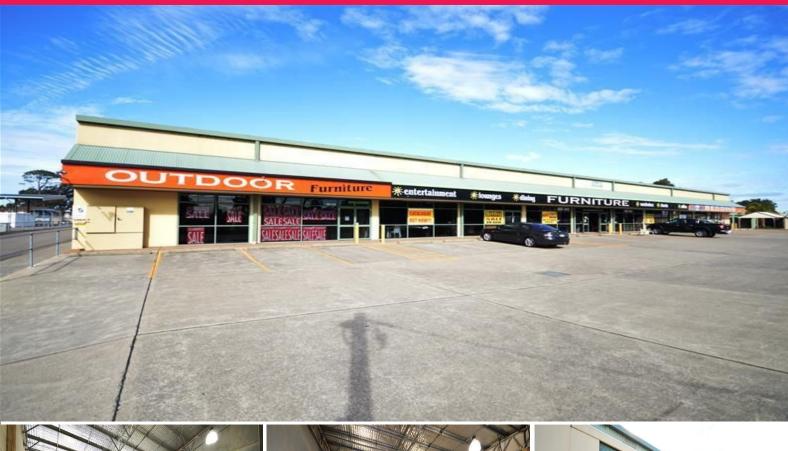

## **HIGHWAY EXPOSURE**

Situated on the Pacific Highway this showroom/warehouse is in a bulky goods Complex surrounded by a mixture of users such as; boating and furniture.

It includes:

- Tilt slab concrete secure warehouse of 500m2
- Glass front showroom
- Rear roller door access
- On-site car parking
- Also has good clearance in the warehouse
- Rent Reduced for leases over 2 years with Market Review

Showrooms/bulky Goods FOR LEASE

500sqm

Raine&Horne. Commercial

**Steve Cox** 

0425 302 773 stevecox@rhplus.com.au **Steve Dick** 

0425 302 771 steve@rhplus.com.au