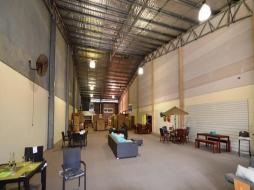

## **HIGHWAY EXPOSURE**

Situated on the Pacific Highway this showroom/warehouse is in a bulky goods Complex surrounded by a mixture of users such as; boating and furniture.

It includes:

- Tilt slab concrete secure warehouse of 500m2
- Glass front showroom
- Rear roller door access
- On-site car parking
- Also has good clearance in the warehouse
- Rent Reduced for leases over 2 years with Market Review