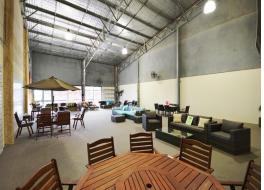

## **HIGHWAY EXPOSURE**

Situated on the Pacific Highway this showroom/warehouse is in a bulky goods Complex surrounded by a mixture of users such as; boating and furniture.

It includes:

- Tilt slab concrete secure warehouse of 500m2
- Glass front showroom
- Rear roller door access
- On-site car parking
- Also has good clearance in the warehouse
- Rent Reduced for leases over 2 years with Market Review