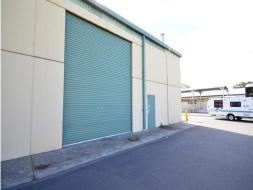

## **HIGHWAY EXPOSURE**

Situated on the Pacific Highway this showroom/warehouse is in a bulky goods Complex surrounded by a mixture of users such as; boating and furniture.

It includes:

- Tilt slab concrete secure warehouse of 500m2
- Glass front showroom
- Rear roller door access
- On-site car parking
- Also has good clearance in the warehouse
- Rent Reduced for leases over 2 years with Market Review