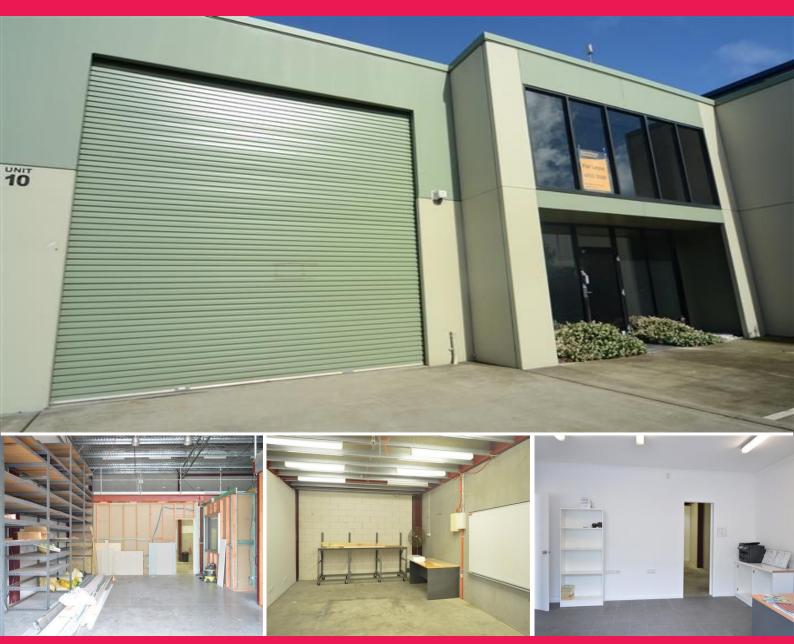

## **REDUCED RENT - Small Unit; Big Power**

Situated in a clean & tidy complex, this well-presented concrete tilt-slab industrial warehouse is ideally suited for the business owner or operator seeking a modern industrial unit in a central location. Featuring loads of power from a previous printing business, there exists excellent potential to accommodate specialised equipment and machinery . This property resides just (20) minutes from the CBD of Newcastle with excellent access to the Port and Industry.

Other notable features include:

Building Area: 165m2 (approx)
Heavy Duty Mezzanine Area: 96m2
Full data cabling and air-conditioning
High clearance roller d

Industrial FOR LEASE

264sqm