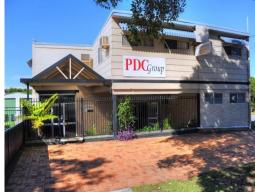

## **Warehouse Office Lambton**

Buildiing Area: 562m2 approx

Situated just off Griffith Road and on the corner of Orlando and Wyong Roads this concrete block secure warehouse/office and has the following:

250m2 - Warehouse with rear/side roller (3) metre access door and storemans office

156m2 - Ground Floor Office which faces onto Orlando Road and the front car park and is accessed via secure covered courtyard

156m2 - First Floor Offices accessed via stairs and split into multiple work areas and includes lunchroom/kitchen

This property is easily found through its general location and excellent signage and the Owner whilst having plac