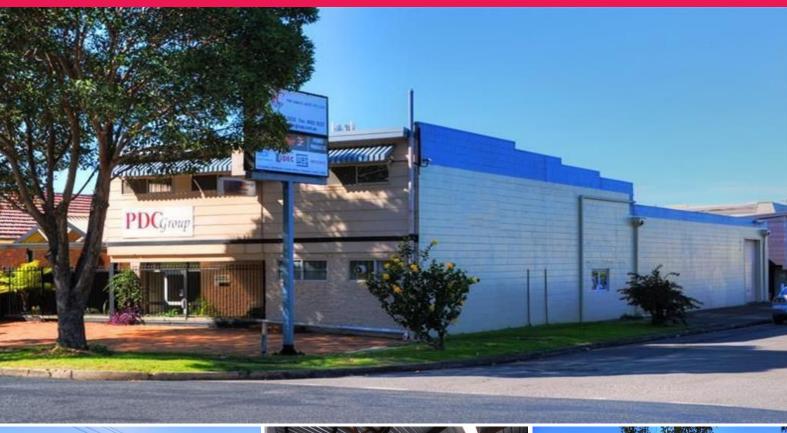

## **Warehouse Office Lambton**

Buildiing Area: 562m2 approx

Situated just off Griffith Road and on the corner of Orlando and Wyong Roads this concrete block secure warehouse/office and has the following:

250m2 - Warehouse with rear/side roller (3) metre access door and storemans office

156m2 - Ground Floor Office which faces onto Orlando Road and the front car park and is accessed via secure covered courtyard

156m2 - First Floor Offices accessed via stairs and split into multiple work areas and includes lunchroom/kitchen

This property is easily found through its general location and excellent signage and the Owner whilst having plac