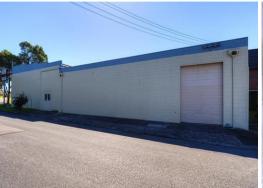

250m2 - Warehouse with rear/side roller (3) metre access door and storemans office

156m2 - Ground Floor Office which faces onto Orlando Road and the front car park and is accessed via secure covered courtyard