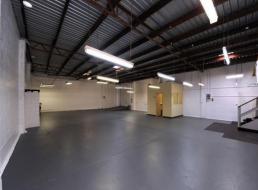

250m2 - Warehouse with rear/side roller (3) metre access door and storemans office

156m2 - Ground Floor Office which faces onto Orlando Road and the front car park and is accessed via secure covered courtyard