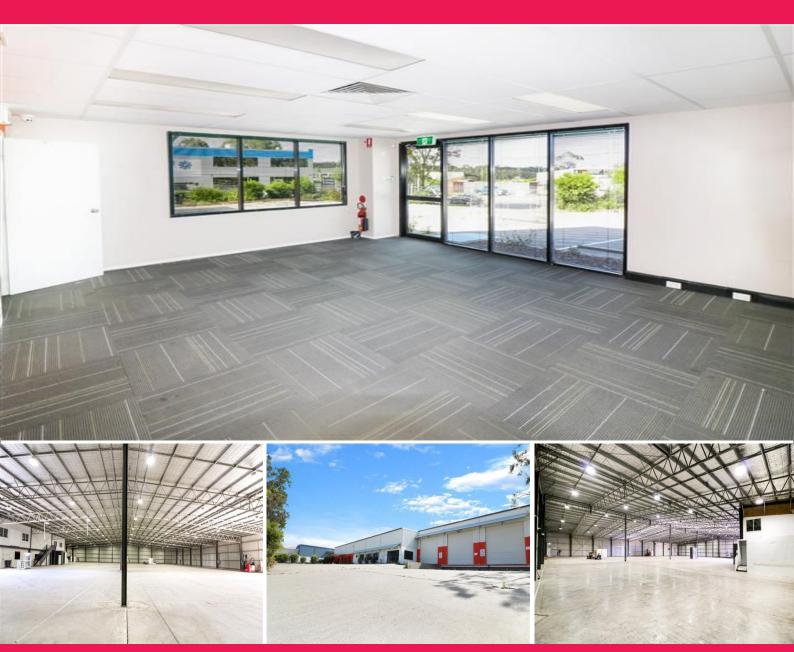

## Building Area: 2,642m2

The owner of this property will reduce the rent from \$195,000pa to \$132,000pa + OGs + GST for a (2) year lease only.

Two loading docks set (1) metre above ground at the front One at-grade roller door at the front of the building One roller door at rear leading onto a concrete storage area of (6 x 62) metres 100m2 of air-conditioned offices and amenities 16 on-site car parks 200amps of 3-phase power

It is unusual in the Lower-Hunter to have a warehouse with loading

Industrial FOR LEASE

2642sqm

Steve Dick 0425 302 771 steve@rhplus.com.au