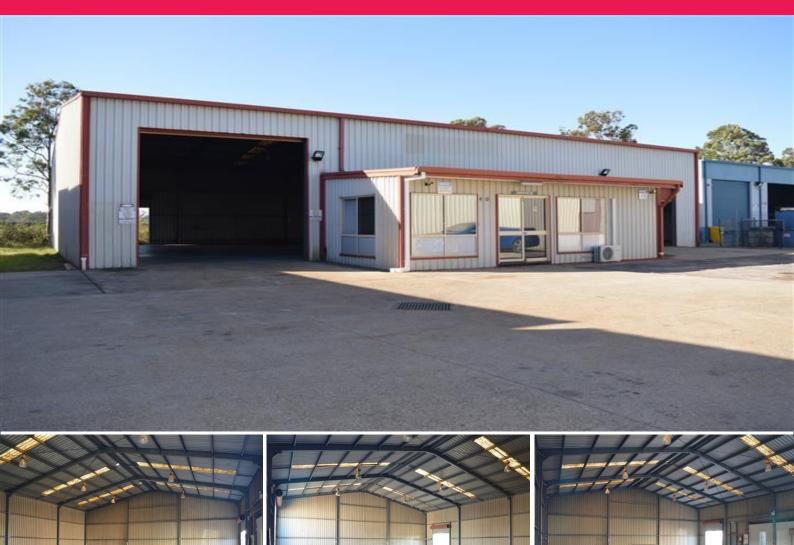

## TIDY WORKSHOP FOR LEASE

Located just off the Pacific Hwy in Heatherbrae is this steel framed and metal clad warehouse. The neat and tidy unit features:

- \* Workshop area of approx. 420m2
- \* Small office & reception area
- \* Good staff amenities
- \* Concrete hardstand & parking.

If your requirements are a workshop with convenient access to the Pacific & New England Highway as well as the M1 motorway, then this property is well worth a look.

Industrial FOR LEASE

460sqm

Raine&Horne. Commercial