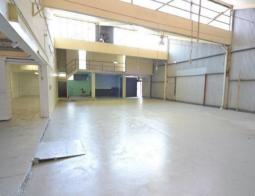

## Re-Painted, Re-Freshed & Ready to Go!

Located just off a major feeder road into Newcastle and less than 5 minutes drive to the CBD, this warehouse offers a huge wide open floor area perfect for storage or similar use.

Key features:

- \* Mezzanine level with 3 separate offices
- \* 3 car parks at front of building
- \* Easy access to Hannell Street and Industrial Highway.

A cheap city-side warehouse that has plenty of power supply available and high internal clearance.