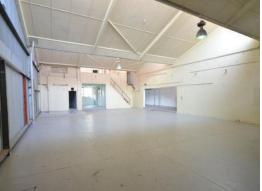

## Re-Painted, Re-Freshed & Ready to Go!

Located just off a major feeder road into Newcastle and less than 5 minutes drive to the CBD, this warehouse offers a huge wide open floor area perfect for storage or similar use.

Key features:

- \* Mezzanine level with 3 separate offices
- \* 3 car parks at front of building
- \* Easy access to Hannell Street and Industrial Highway.

A cheap city-side warehouse that has plenty of power supply available and high internal clearance.