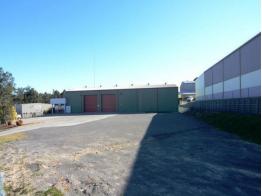

## Stylish Workshop with 400 amps

Situated on the corner of Kestrel Ave and Glenwood Drive Thornton this property has dual street access and multiple large access doors from the yard to the workshop. Features include:

50m2 air-conditioned office with great natural light 6mt eave with fully insulated roof 400amp power supply with dual sub-boards (13) on-site car parks

Capacity for a further 360m2 building

The owner reserves the right to develop the extra building however if you wish to lease the additional 850m2 of land the cost will be an additional \$10,000.