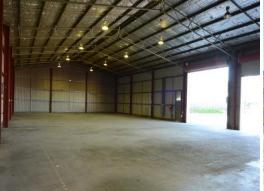

## Stylish Workshop with 400 amps

Situated on the corner of Kestrel Ave and Glenwood Drive Thornton this property has dual street access and multiple large access doors from the yard to the workshop. Features include:

50m2 air-conditioned office with great natural light 6mt eave with fully insulated roof 400amp power supply with dual sub-boards (13) on-site car parks

Capacity for a further 360m2 building

The owner reserves the right to develop the extra building however if you wish to lease the additional 850m2 of land the cost will be an additional \$10,000.