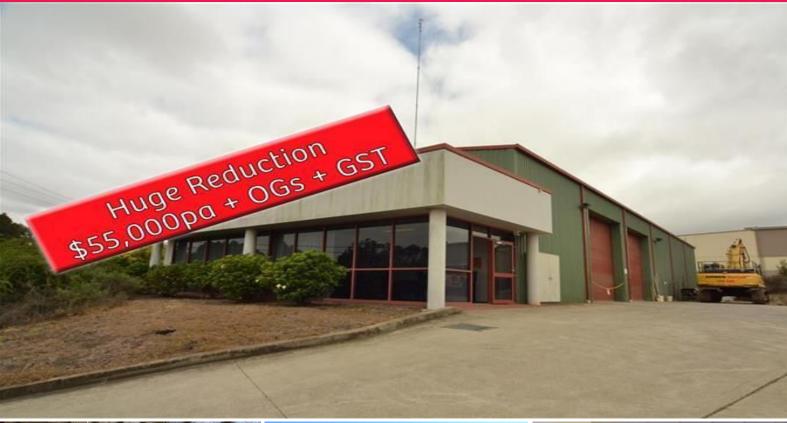

## Stylish Workshop with 400 amps

Situated on the corner of Kestrel Ave and Glenwood Drive Thornton this property has dual street access and multiple large access doors from the yard to the workshop. Features include:

50m2 air-conditioned office with great natural light 6mt eave with fully insulated roof 400amp power supply with dual sub-boards (13) on-site car parks

Capacity for a further 360m2 building

The owner reserves the right to develop the extra building however if you wish to lease the additional 850m2 of land the cost will be an additional \$10,000.

This is a functional pr

Industrial FOR LEASE

698sqm

Raine&Horne. Commercial