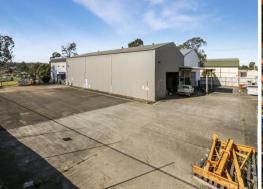

## Situated at Main Set of Lights at Cardiff

Situated at the entrance of the Cardiff Industrial Estate and diagonally opposite Panthers Club, this property has street access from Munibung as well as Pendlebury Road and is ideal for the movement of large vehichles. This metal clad building is set on a 5,043m2 block with two-storey offices and amenities, rear loading awning, large car park, landscape grounds and high clearance.

Existing tenant is in adminstration and the owner wants it leased quickly! Building Area: 1481m2

Industrial FOR LEASE

1618sqm

Raine&Horne. Commercial

**Steve Dick** 

0425 302 771 steve@rhplus.com.au