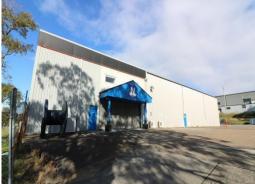

## Situated at Main Set of Lights at Cardiff

Situated at the entrance of the Cardiff Industrial Estate and diagonally opposite Panthers Club, this property has street access from Munibung as well as Pendlebury Road and is ideal for the movement of large vehichles. This metal clad building is set on a 5,043m2 block with two-storey offices and amenities, rear loading awning, large car park, landscape grounds and high clearance.

Existing tenant is in adminstration and the owner wants it leased quickly! Building Area: 1481m2

Industrial FOR LEASE

1618sqm

Raine&Horne. Commercial

**Steve Dick** 

0425 302 771 steve@rhplus.com.au