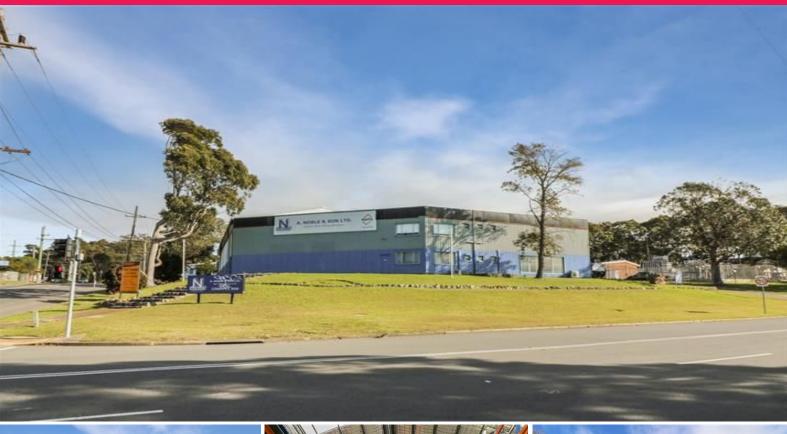

## Situated at Main Set of Lights at Cardiff

Situated at the entrance of the Cardiff Industrial Estate and diagonally opposite Panthers Club, this property has street access from Munibung as well as Pendlebury Road and is ideal for the movement of large vehichles. This metal clad building is set on a 5,043m2 block with two-storey offices and amenities, rear loading awning, large car park, landscape grounds and high clearance.

Existing tenant is in adminstration and the owner wants it leased quickly! Building Area: 1481m2

Industrial FOR LEASE

1618sqm

Raine&Horne. Commercial

**Steve Dick** 

0425 302 771 steve@rhplus.com.au