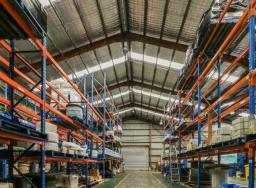

## Situated at Main Set of Lights at Cardiff

Situated at the entrance of the Cardiff Industrial Estate and diagonally opposite Panthers Club, this property has street access from Munibung as well as Pendlebury Road and is ideal for the movement of large vehichles. This metal clad building is set on a 5,043m2 block with two-storey offices and amenities, rear loading awning, large car park, landscape grounds and high clearance.

Existing tenant is in adminstration and the owner wants it leased quickly! Building Area: 1481m2

Industrial FOR LEASE

1618sqm

Raine&Horne. Commercial

**Steve Dick** 

0425 302 771 steve@rhplus.com.au