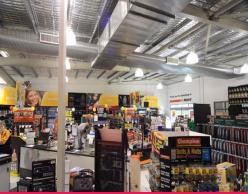

(5) Bulky goods warehouse/showrooms

(3) Current tenants including: Repco, Beds R Us and Vast Interiors

Plus (1) currently under negotiations Strata Sub-division approved in 2012 Building Area: 4,935m2 (approx) Site Area: 12,600m2 (approx)