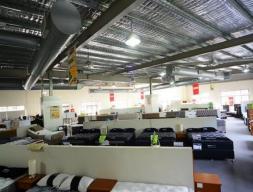

(5) Bulky goods warehouse/showrooms

(3) Current tenants including: Repco, Beds R Us and Vast Interiors

Plus (1) currently under negotiations Strata Sub-division approved in 2012 Building Area: 4,935m2 (approx) Site Area: 12,600m2 (approx)