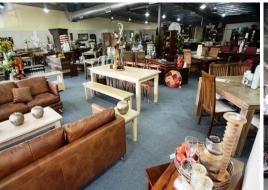

(5) Bulky goods warehouse/showrooms

(3) Current tenants including: Repco, Beds R Us and Vast Interiors

Plus (1) currently under negotiations Strata Sub-division approved in 2012 Building Area: 4,935m2 (approx) Site Area: 12,600m2 (approx)