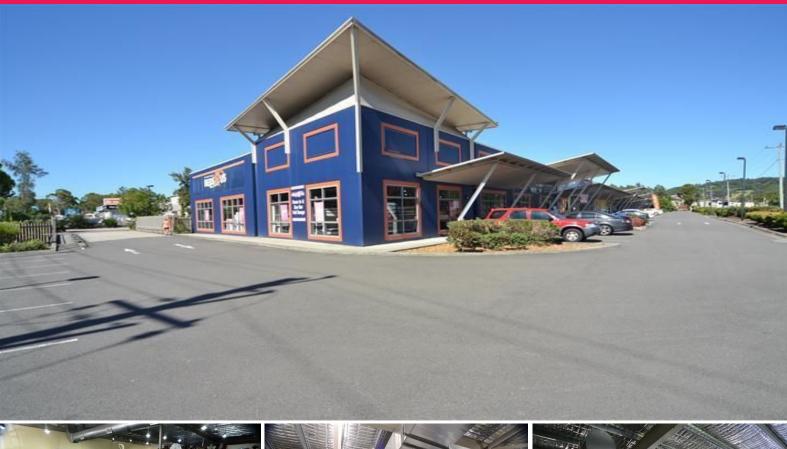

## Raine&Horne. Commercial

10-16 Medcalf Street, Warners Bay NSW 2282

## **Investment - Whole Complex - Supa Centre Warners Bay**

Current net return: \$372,046pa (approx) - Potential net return: \$759,140pa (approx)

Under instruction from Receivers and Managers, we are pleased to offer the Warners Bay Supa Centre for sale by way of Expressions of Interest.

(5) Bulky goods warehouse/showrooms

(3) Current tenants including: Repco, Beds R Us and Vast Interiors

Plus (1) currently under negotiations Strata Sub-division approved in 2012 Building Area: 4,935m2 (approx) Site Area: 12,600m2 (approx)

Zoned: 4(3) Industrial Urban Services

Approximately (14) year

Retail

FOR SALE

4935sqm

Raine&Horne. Commercial

**Steve Dick** 

0425 302 771 steve@rhplus.com.au **Jason Morris** 