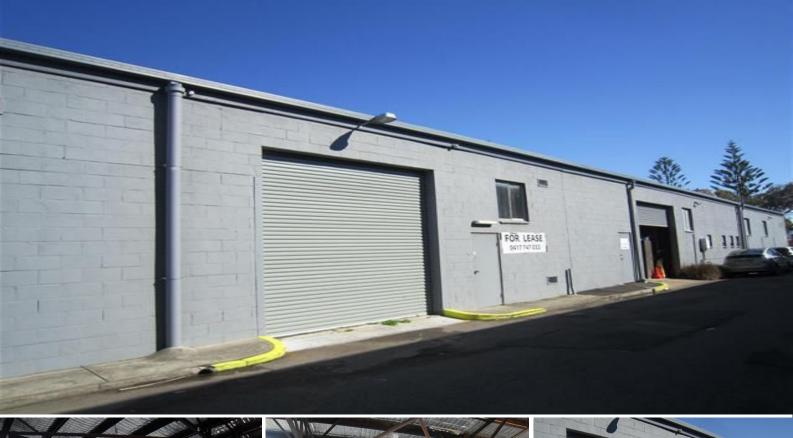

## (unit 2)/10 Mitchell Street, Merewether NSW 2291

## **CONVENIENT STORAGE OR WORKSHOP**

Inner city warehouse suitable for convenient storage or workshop. Suit those operators that need to be convenient to Newcastle's CBD.

Features include:

- \* 218m2 total area (approx)
- \* Small office with air conditioning
- \* Roller door entry
- \* Great natural light.

Properties this close to Newcastle CBD rarely become available so do not miss this opportunity. Call today to inspect!

Industrial FOR LEASE

218sqm

Paul Tilden 0425 302 772 paul@rhplus.com.au Alan Tonks 0474 744 422 alan@alantonks.com.au