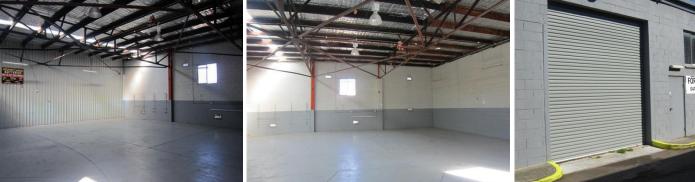

## **CONVENIENT STORAGE OR WORKSHOP**

Inner city warehouse suitable for convenient storage or workshop. Suit those operators that need to be convenient to Newcastle's CBD.

Features include:

- \* 218m2 total area (approx)
- \* Small office with air conditioning
- \* Roller door entry
- \* Great natural light.