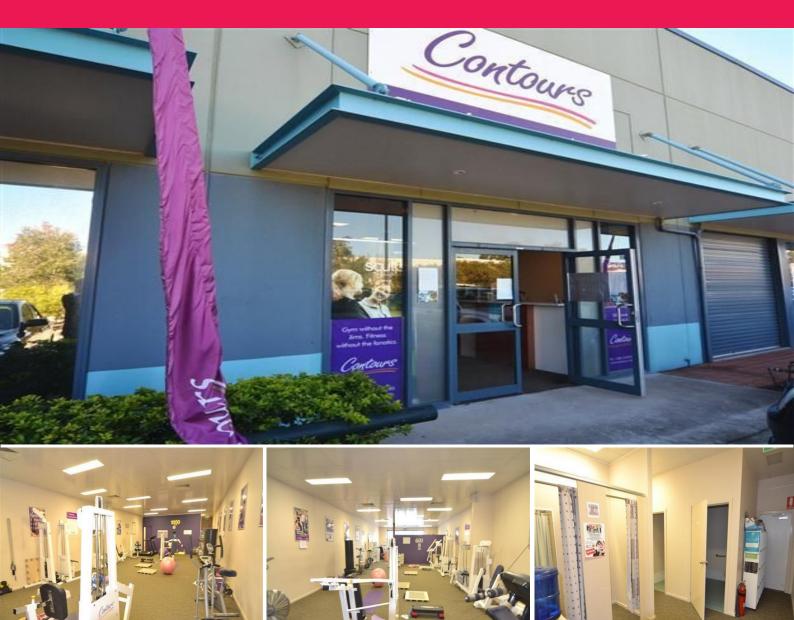

## **OFFICE OR STUDIO WITH PARKING**

Located within a popular complex across the road from Warners Bay Homemakers centre, this unit is a good sized open office or training room.

Key features:

- \* Ground level with disabled amenities
- \* Open plan floor plan
- \* Ducted air conditioning
- \* 5 Dedicated car parks and customer parking.

Join other major tenants in this complex such as Baby Bunting, Patrick, Pacific National, Beaumont Tiles, Evolution Partners & ADW Johnson.

Offices FOR LEASE

146sqm

Jason Morris 0425 302 778 jason.morris@rhplus.com.au Alan Tonks 0474 744 422 alan@alantonks.com.au