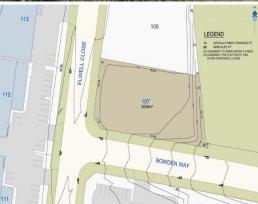

## Raine&Horne, Commercial

(lot 107)/13 Elwell Close, Beresfield NSW 2322

Built in three precincts - South, Central and North, the scale of the estate is immense. It offers over 100 hectares on industrial zoned land, with many lots ready to go now.

Development

FOR SALE

2058sqm