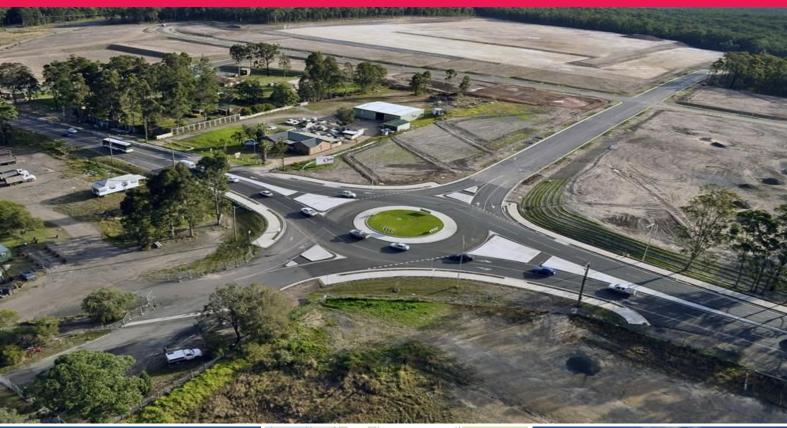

## **INDUSTRIAL LAND - FREEWAY BUSINESS PARK**

THE HUNTER'S STRATEGIC INDUSTRIAL AREA

Hunterland's premier estate is Freeway Business Park - located at the start of the M1 Pacific Motorway, this location is unbeaten for market access and industry clusters in Transport, Engineering and Construction Services. Join Aldi Food's new DC, Target's DC and many more.

Built in three precincts - South, Central and North, the scale of the estate is immense. It offers over 100 hectares on industrial zoned land, with many lots ready to go now.

Development

FOR SALE

2058sqm