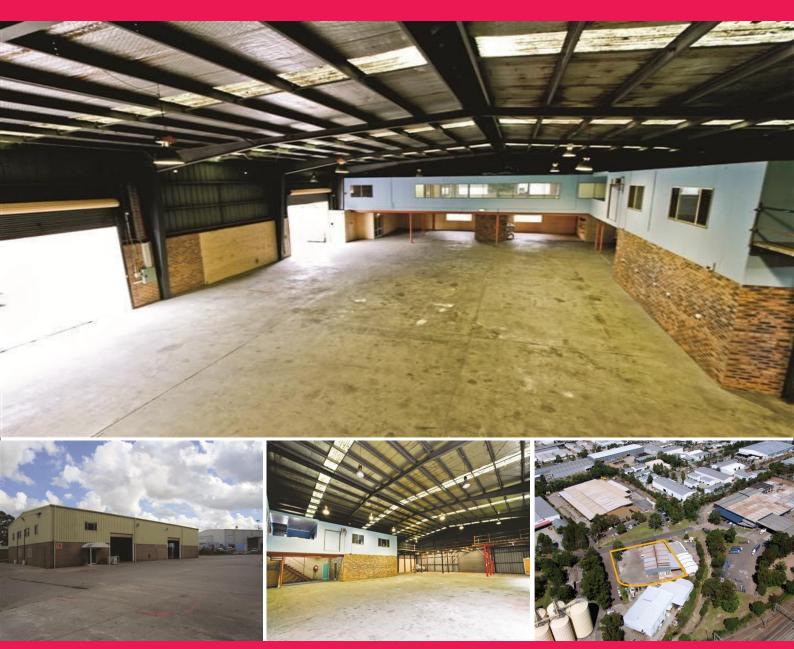

## **RENT FIXED FOR 2 YEARS!**

This property is located on the corner of Nelson Road and Durie Road providing dual street frontage for ease of vehicular movement in and out of the complex.

Features include:

- \* 932m2 of workshop with 4.5m clearance roller doors
- \* Open plan office with 5 partitioned offices
- \* Ducted air conditioning throughout office
- \* Ammenities on both levels
- \* 3811m2 total site area
- \* Approx. 2000m2 of hardstand
- \* Secure yard

Properties of this size

Industrial FOR LEASE

1677sqm