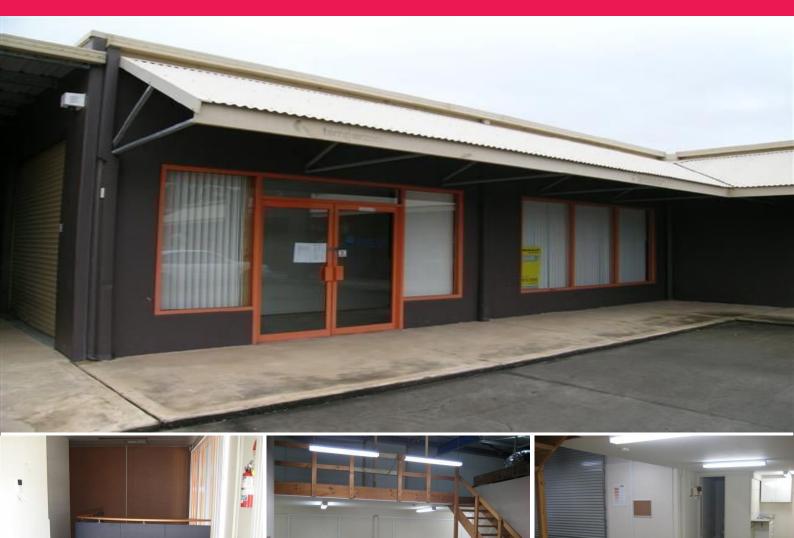

# Office Space for Lease

This office is situated in a busy complex and is easily accessed from both Mitchell Drive and Garnett Road, located close to Stockland shopping centre is this 115m2 (approx) office space, available for immediate occupation.

Features include:

Reception area
Open offices
Mezzanine storage
Ducted air-conditioning

Also completely fittled out with data points, kitchenette and amenities ready for you to start trading immediatel

Retail

FOR LEASE

115sqm