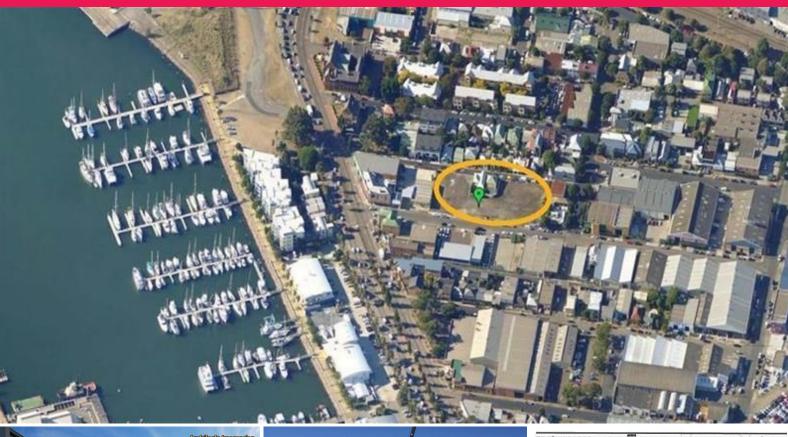

Throsby Street Wickham is a harbourside location that borders Newcastle CBD and is popular for those looking to escape the city parking hassles.

It is just 3 minutes walk from Wickham Railway Station - which is soon to be Newcastle's Terminal Station.