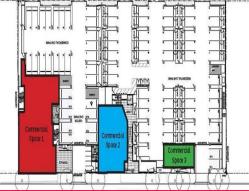

## SUN FILLED COMMERCIAL OR RETAIL SUITE

This ground floor commercial space is located in the new "Life At Throsby" Development which includes 49 residential apartments - all of which are 100% sold!

Perfect for small office needs or a retail space and includes onsite, undercover parking together with disabled amenities.

Offices FOR LEASE

I ON LEASI

88sqm

Raine&Horne. Commercial

**Jason Morris** 

0425 302 778 jason.morris@rhplus.com.au