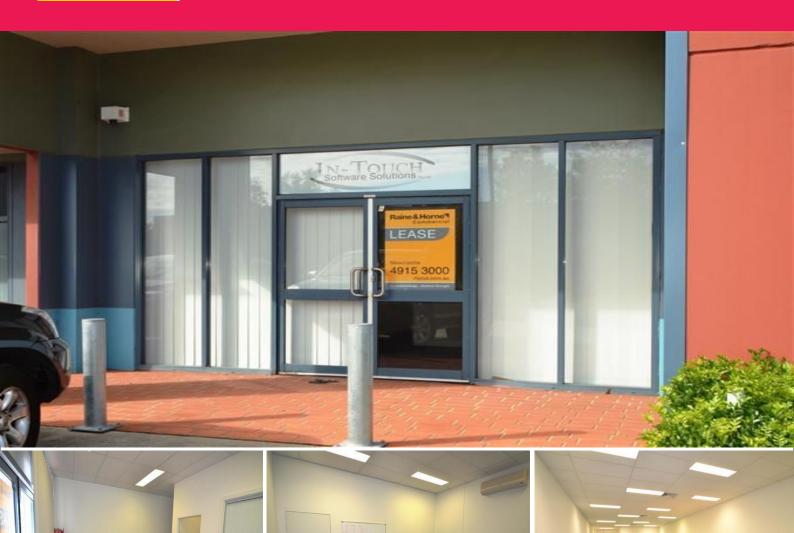

## Raine&Horne. Commercial

(unit 5)/335 Hillsborough Road, Warners Bay NSW 2282

## **Ground Floor Office with Parking**

Join other major tenants in this popular complex such as ADW Johnson, Patrick, Pacific National, Contours, Evolution & Beaumont Tiles.

## Offering:

- \* 4 Car spaces
- \* 1 Separate office plus huge open plan area
- \* Ducted air conditioning
- \* Disabled friendly amenities including shower
- \* Security alarm

This complex is conveniently located directly across the road from Warners Bay Home Makers Centre!

It's in great condition

Offices

FOR LEASE

140sqm

Raine&Horne. Commercial