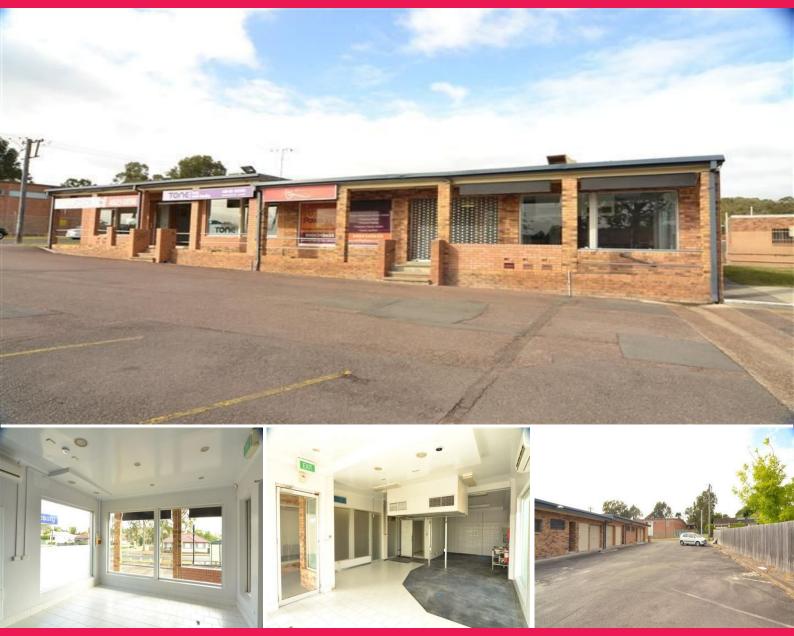

# Shop 1 & 2/9 Wilsons Road, Mount Hutton NSW 2290

### **RETAIL SHOP/TAKE AWAY**

Ideal opportunity to start your own retail or take away food store. Great main road exposure.

Features include:

- \* Stainless steel benches
- \* 3m x 3m cool room
- \* Storage room (approx.) 12m2
- \* 3 phase power
- \* Grease trap
- \* Great parking front and rear
- \* Overhead exhaust canopy.

If your business needs main road convenience and exposure with parking front and rear then this is the premises f

Retail

FOR LEASE

88sqm