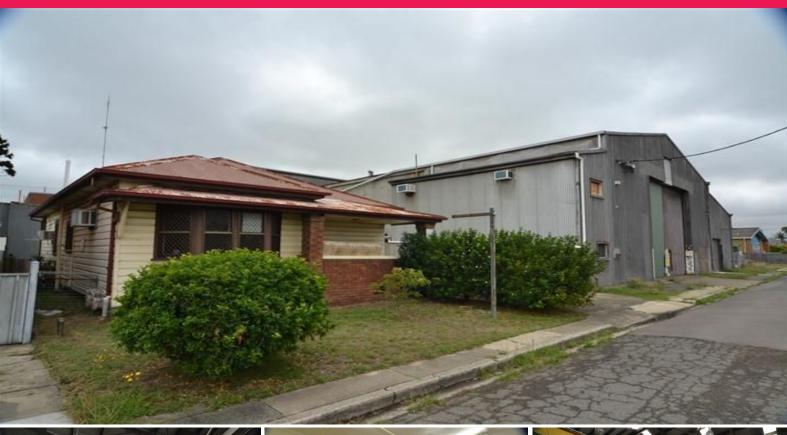

## **Carrington Workshop Building with Cranes**

Building Area: 762

This small stand-alone industrial workshop is located in Carrington close to the wheat silos. This position means it is readily accessible to the Port and Port related

industries. Whilst old it has some significant features including:

1 x (2 tonne) crane

1 x (3 tonne)) crane

8.5mt clearance in workshop

Large (7.5mt) wide sliding doors

Freestanding office/house next door

Huge power supply

This is certainly not the prettiest building in town and is somewhat difficult to locate but at \$74/m2 with overhead cranes - lo

Industrial

FOR LEASE

762sqm

Raine&Horne. Commercial