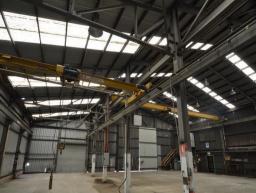

industries. Whilst old it has some significant features including:

1 x (2 tonne) crane

1 x (3 tonne)) crane

8.5mt clearance in workshop

Large (7.5mt) wide sliding doors

Freestanding office/house next door

Huge power supply

This is certainly not the prettiest building in town and is somewhat difficult to locate but at \$74/m2 with overhead cranes - lo

Industrial

FOR LEASE

762sqm

Raine&Horne. Commercial