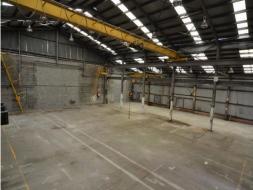

industries. Whilst old it has some significant features including:

1 x (2 tonne) crane

1 x (3 tonne)) crane

8.5mt clearance in workshop

Large (7.5mt) wide sliding doors

Freestanding office/house next door

Huge power supply

This is certainly not the prettiest building in town and is somewhat difficult to locate but at \$74/m2 with overhead cranes - lo

Industrial

FOR LEASE

762sqm

Raine&Horne. Commercial