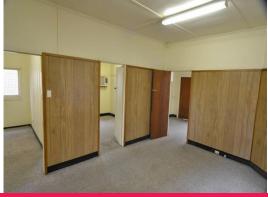

industries. Whilst old it has some significant features including:

1 x (2 tonne) crane

1 x (3 tonne)) crane

8.5mt clearance in workshop

Large (7.5mt) wide sliding doors

Freestanding office/house next door

Huge power supply