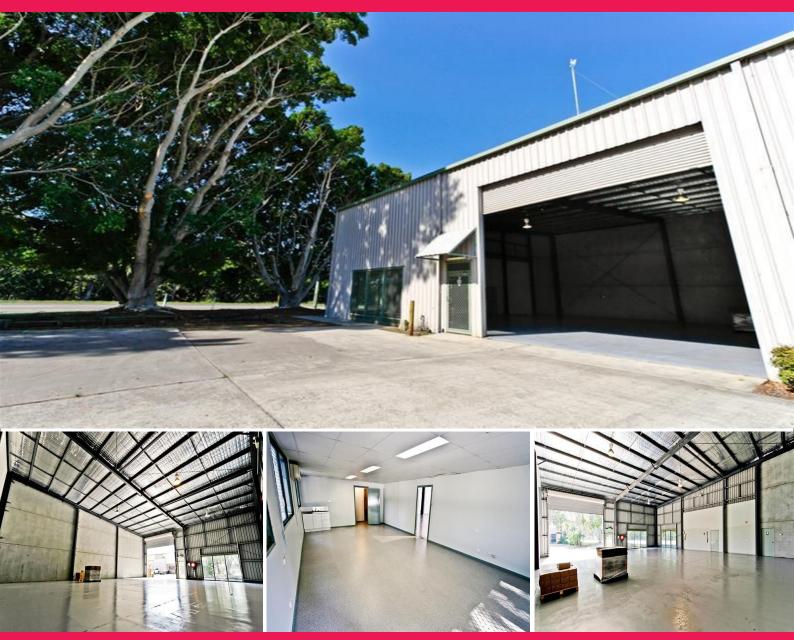

This building offers great security, great access and great exposure. Being designed with modern warehousing standards in mind they offer very high clearance access through a 4.5m high roller shuttter door.

Even staff and customers are well catered for with (8) car parks in included.

Warehouse Area: 266.40m

Industrial FOR LEASE

325sqm