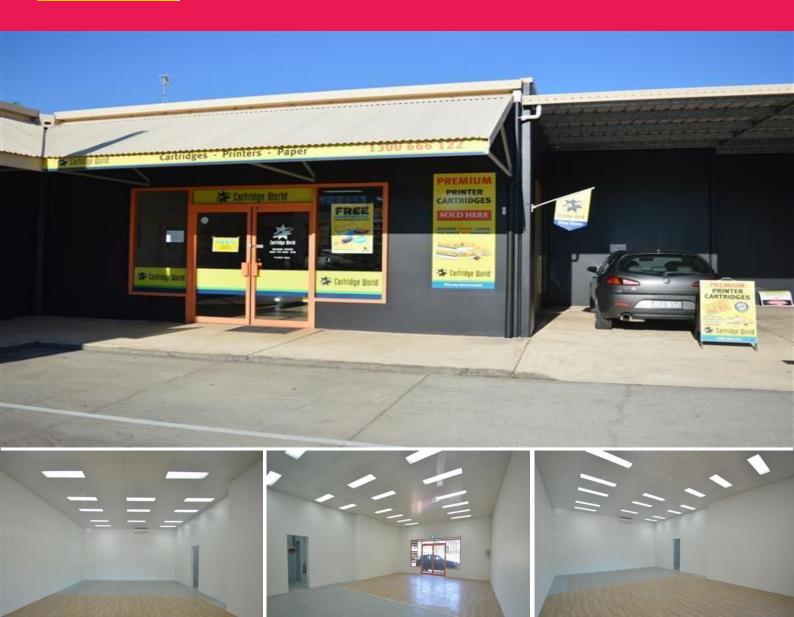

# **Open Retail Space For Lease**

Located only a stones throw from Stockland shopping centre is this 106m2 of open retail space, located in Greenhills Village.

Available immediately - the premises offers:

Open plan for easy fitout Internal toilet Kitchenette Roller door access Undercover car park

This Centre has been designed to cater for small retail and commercial businesses that occupy the fringe of commercial districts thus taking the benefit of cheaper rents whilst still being in the immedia

Retail

FOR LEASE

106sqm