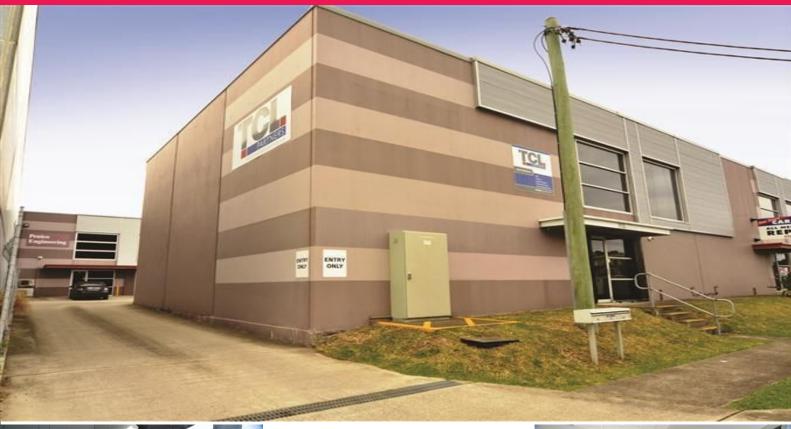

## Raine&Horne. Commercial

(unit 2)/106 Elizabeth Street, Tighes Hill NSW 2297

## **PUBLIC AUCTION**

This building has a current lease in place to a well-known, established building company & generates a net rental return of \$45,000pa. Once their lease expires in January 2015, there will be an opportunity to owner occupy.

Physical key features include:

- \* Ground floor 196m2 (approx.)
- \* Mezzanine level 98m2 (approx.)
- \* 5 Separate offices & boardroom
- \* Ducted air conditioning
- \* 4 on-site car parks + warehouse
- \* Disabled access.