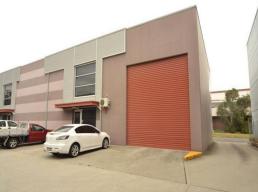

Physical key features include:

- \* Ground floor 196m2 (approx.)
- \* Mezzanine level 98m2 (approx.)
- \* 5 Separate offices & boardroom
- \* Ducted air conditioning
- \* 4 on-site car parks + warehouse
- \* Disabled access.