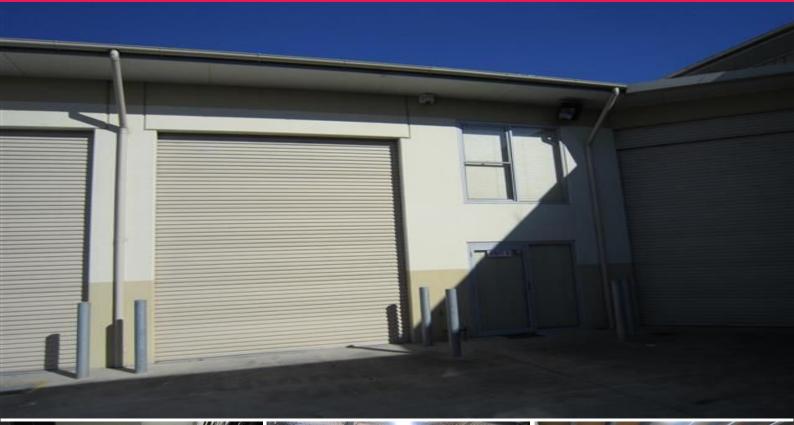

## TIDY INDUSTRIAL UNIT

Located convenient to the M1 Motorway to Sydney and only 10km to the newly completed Hunter Expressway to Singleton is this modern tilt slab constructed industrial unit available for lease or to purchase.

Features of this tidy, property include:

- \* Reception and good office storage
- \* High clearance roller door (automatic)
- \* Mezzanine storage area (approx. 38m2)
- \* Storage amenities including shower.

The unit is positioned to the rear of this strata complex & includes an allocated carspace.

A change in direction f

Industrial FOR SALE

262sqm

Paul Tilden 0425 302 772 paul@rhplus.com.au