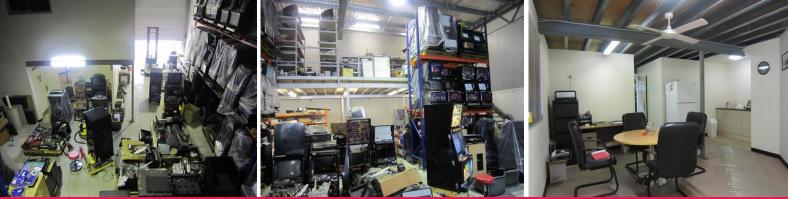

Features of this tidy, property include:

- \* Reception and good office storage
- \* High clearance roller door (automatic)
- \* Mezzanine storage area (approx. 38m2)
- \* Storage amenities including shower.