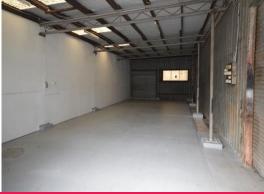

Unit 1a 97m2 (approx.) \$200 + GST p/w Unit 1b 97m2 (approx.) \$200 + GST p/w Unit 2a 273m2 (approx.) \$420 + GST p/w

Dry, secure storage in a convenient location. Take one or they can be combined to take the lot.