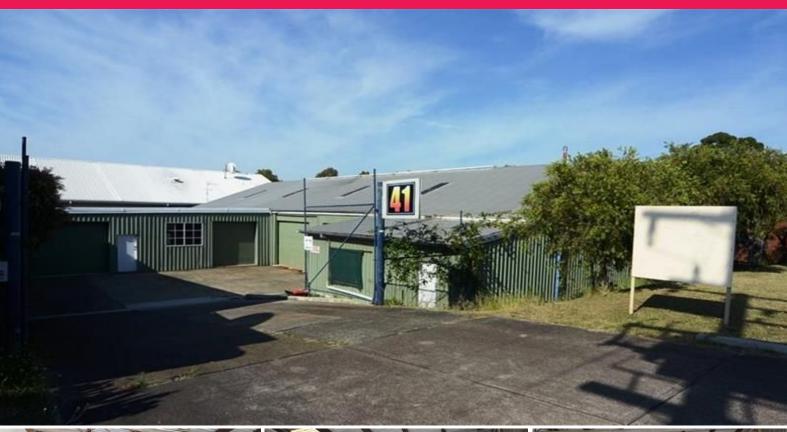

## Raine&Horne, Commercial

(suite 1b)/41 Crescent Road, Waratah NSW 2298

## CHEAP SMALL SHEDS CLOSE TO NEWCASTLE CITY

You will have to be quick if you would like to secure one of these storage sheds.

Located approximately 7km from Newcastle CBD, all sheds include 2.7m clearance roller doors and 3 phase power.

Unit 1a 97m2 (approx.) \$200 + GST p/w Unit 1b 97m2 (approx.) \$200 + GST p/w Unit 2a 273m2 (approx.) \$420 + GST p/w

Dry, secure storage in a convenient location. Take one or they can be combined to take the lot.