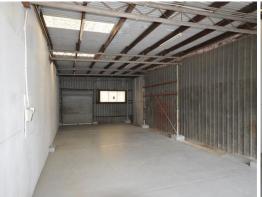

Unit 1a 97m2 (approx.) \$200 + GST p/w Unit 1b 97m2 (approx.) \$200 + GST p/w Unit 2a 273m2 (approx.) \$420 + GST p/w

Dry, secure storage in a convenient location. Take one or they can be combined to take the lot.