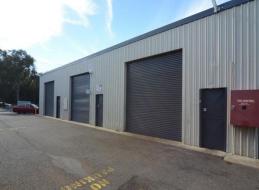

## HIGH EXPOSURE SHEDS WITH SHOPFRONT

Positioned side by side and featuring a high exposure shopfront facing Medcalf Street, these adjoining sheds are ideal for a retail business seeking a combination space for retail and workshop or storage. Totalling 288m2 in space, these sheds can easily be configured to suit and each provide their own roller door for access.

FOR LEASE

Industrial

288sqm

Key features include:

- \* 3 adjoining sheds each with roller door access
- \* 288m2 total (approx)
- \* High exposure shopfront to Medcalf Street
- \* Generous onsite customer parking.