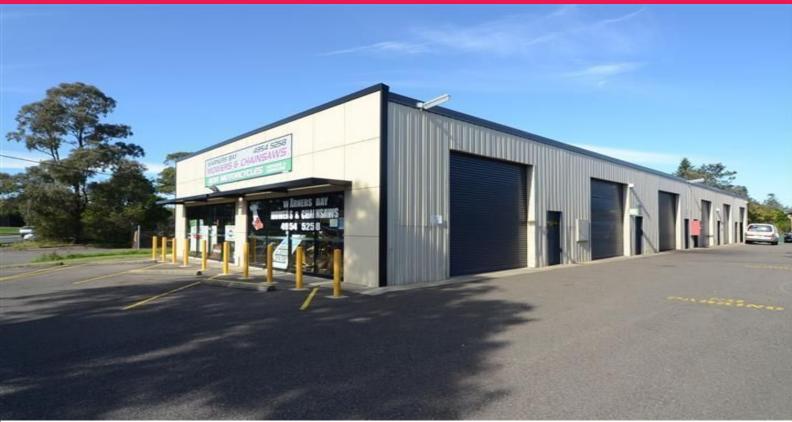

## HIGH EXPOSURE SHEDS WITH SHOPFRONT

Positioned side by side and featuring a high exposure shopfront facing Medcalf Street, these adjoining sheds are ideal for a retail business seeking a combination space for retail and workshop or storage. Totalling 288m2 in space, these sheds can easily be configured to suit and each provide their own roller door for access.

FOR LEASE

Industrial

288sqm

Key features include:

- \* 3 adjoining sheds each with roller door access
- \* 288m2 total (approx)
- \* High exposure shopfront to Medcalf Street
- \* Generous onsite customer parking.