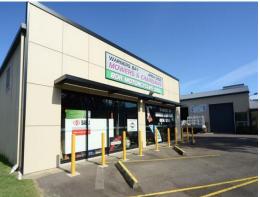

## HIGH EXPOSURE SHEDS WITH SHOPFRONT

Positioned side by side and featuring a high exposure shopfront facing Medcalf Street, these adjoining sheds are ideal for a retail business seeking a combination space for retail and workshop or storage. Totalling 288m2 in space, these sheds can easily be configured to suit and each provide their own roller door for access.

FOR LEASE

Industrial

288sqm

Key features include:

- \* 3 adjoining sheds each with roller door access
- \* 288m2 total (approx)
- \* High exposure shopfront to Medcalf Street
- \* Generous onsite customer parking.